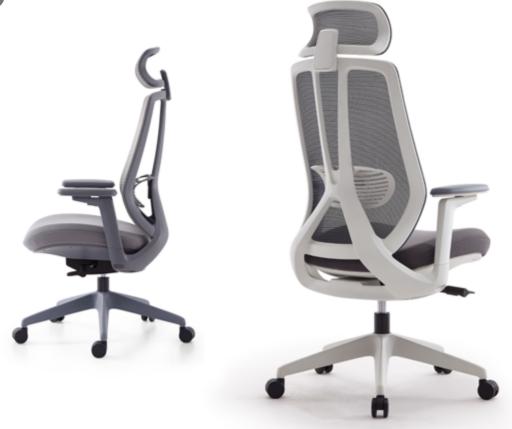

13

W-978

# An office designed just for you.

The fluent lines, simple coloring not only give people the feeling of harmony, but also added some meaning between the lines, and bring the beauty of rhythm.

W-974

W-978B