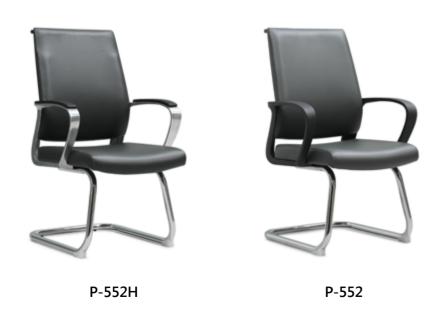

r to display the exquisite
and elegant furniture.



## Health and comfort at the same time.

The perfect principle of the human body works, human design, embodiment health and comfort at the same time,
No matter what occasion, no matter how you sitting, we will show the love in subtle department quietly!





The modern design is not only limited in aesthetic appearance, but also pays attention to the humanized design concept. It is concise but not simple. From the product, the customers can receive the infinite attraction.







P-9328



















P-9808

### Wind of leisure

The human–centered idea of design, the simple style.
Delicate craftsmanship, innovative environment–friendly material work together to display the exquisite and elegant furniture.









P-5807

13











W-978

# An office designed just for you.

The fluent lines, simple coloring not only give people the feeling of harmony, but also added some meaning between the lines, and bring the beauty of rhythm.



W-974





















W-978B



Exquisite elegant and modern charm









An office designed just for you.













W-370B





W-360TB

W-372

## MEETING system



P-501



SF-217





The modern design is not only limited in aesthetic appearance, but also pays attention to the humanized design concept. It is concise but not simple. From the product, the customers can receive the infinite attraction.



W-819



COLLECTION CHAIRS

# A concise office



27

W-819A





P-6210 Bar Stool

Simple and elegant board with fluent lines endow office furniture with vitality, that's a