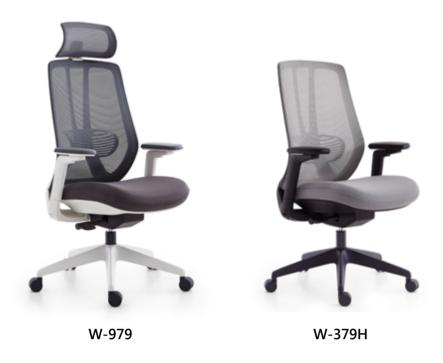

13

W-978

# An office designed just for you.

The fluent lines, simple coloring not only give people the feeling of harmony, but also added some meaning between the lines, and bring the beauty of rhythm.

W-974

W-978B