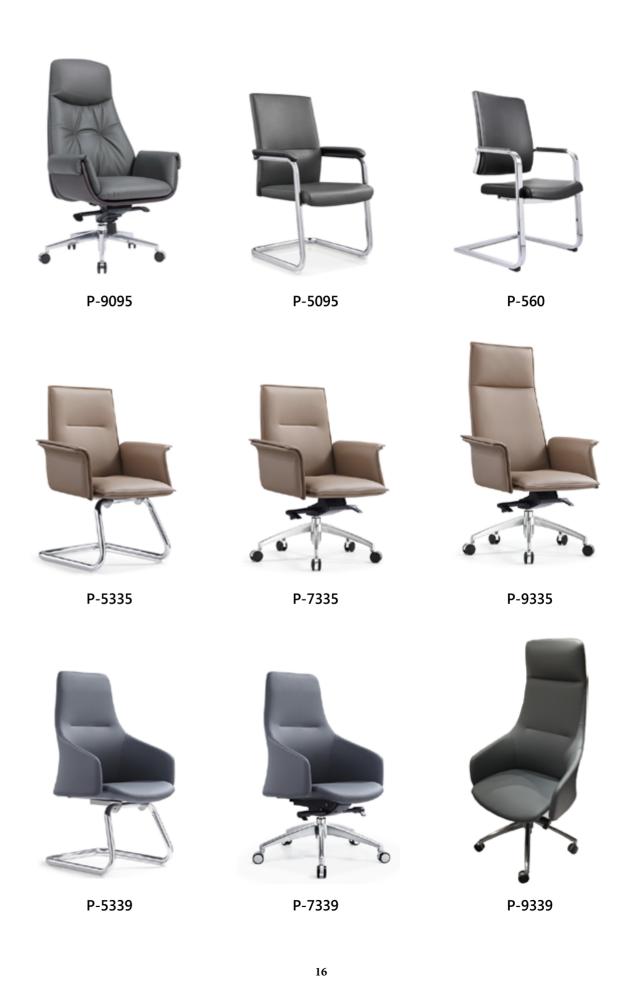

to display the exquisite
and elegant furniture.



## Health and comfort at the same time.

The perfect principle of the human body works, human design, embodiment health and comfort at the same time,
No matter what occasion, no matter how you sitting, we will show the love in subtle department quietly!





The modern design is not only limited in aesthetic appearance, but also pays attention to the humanized design concept. It is concise but not simple. From the product, the customers can receive the infinite attraction.







P-9328



















P-9808

### Wind of leisure

The human–centered idea of design, the simple style.
Delicate craftsmanship, innovative environment–friendly material work together to display the exquisite and elegant furniture.









P-5807

13











W-978

# An office designed just for you.

The fluent lines, simple coloring not only give people the feeling of harmony, but also added some meaning between the lines, and bring the beauty of rhythm.



W-974





















W-978B



Exquisite elegant and modern charm









An office designed just for you.













W-370B





W-360TB

W-372

## MEETING system



P-501



SF-217





The modern design is not only limited in aesthetic appearance, but also pays attention to the humanized design concept. It is concise but not simple. From the product, the customers can receive the infinite attraction.



W-819



COLLECTION CHAIRS

# A concise office



27

W-819A





P-6210 Bar Stool

Simple and elegant board with fluent lines endow office furniture with vitality, that's ain