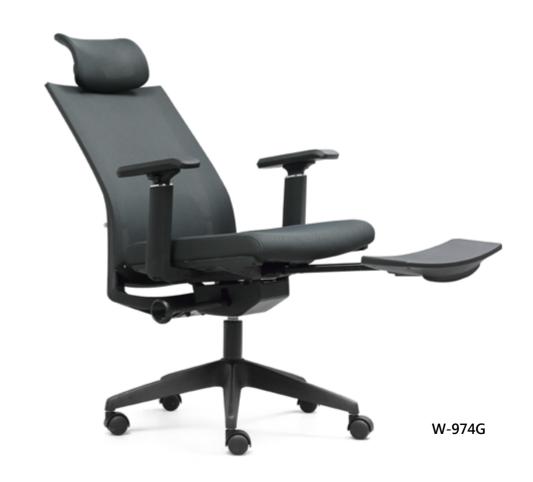

13

W-978

# An office designed just for you.

The fluent lines, simple coloring not only give people the feeling of harmony, but also added some meaning between the lines, and bring the beauty of rhythm.

W-974

W-978B