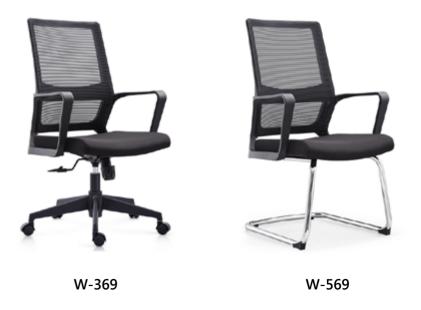

W-819

COLLECTION CHAIRS

# A concise office

27

W-819A

P-6210 Bar Stool

Simple and elegant board with fluent lines endow office furniture with vitality, that's aintegration of simplicity and fashion.