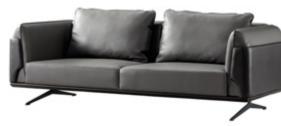

#### SA602

**1 Seater** Model: SA602.1 Size: 785W\*800D\*790H\*420SH

**3 Seater** Model: SA602.3 Size: 1930W\*800D\*790H\*420SH

GA002.1 1100W\*810D\*780H\*405SH GA002.3 2100W\*810D\*780H\*405SH

SA621

\$A621.1 820W\*820D\*790H\*440SH \$A621.3 1890W\*820D\*790H\*440SH