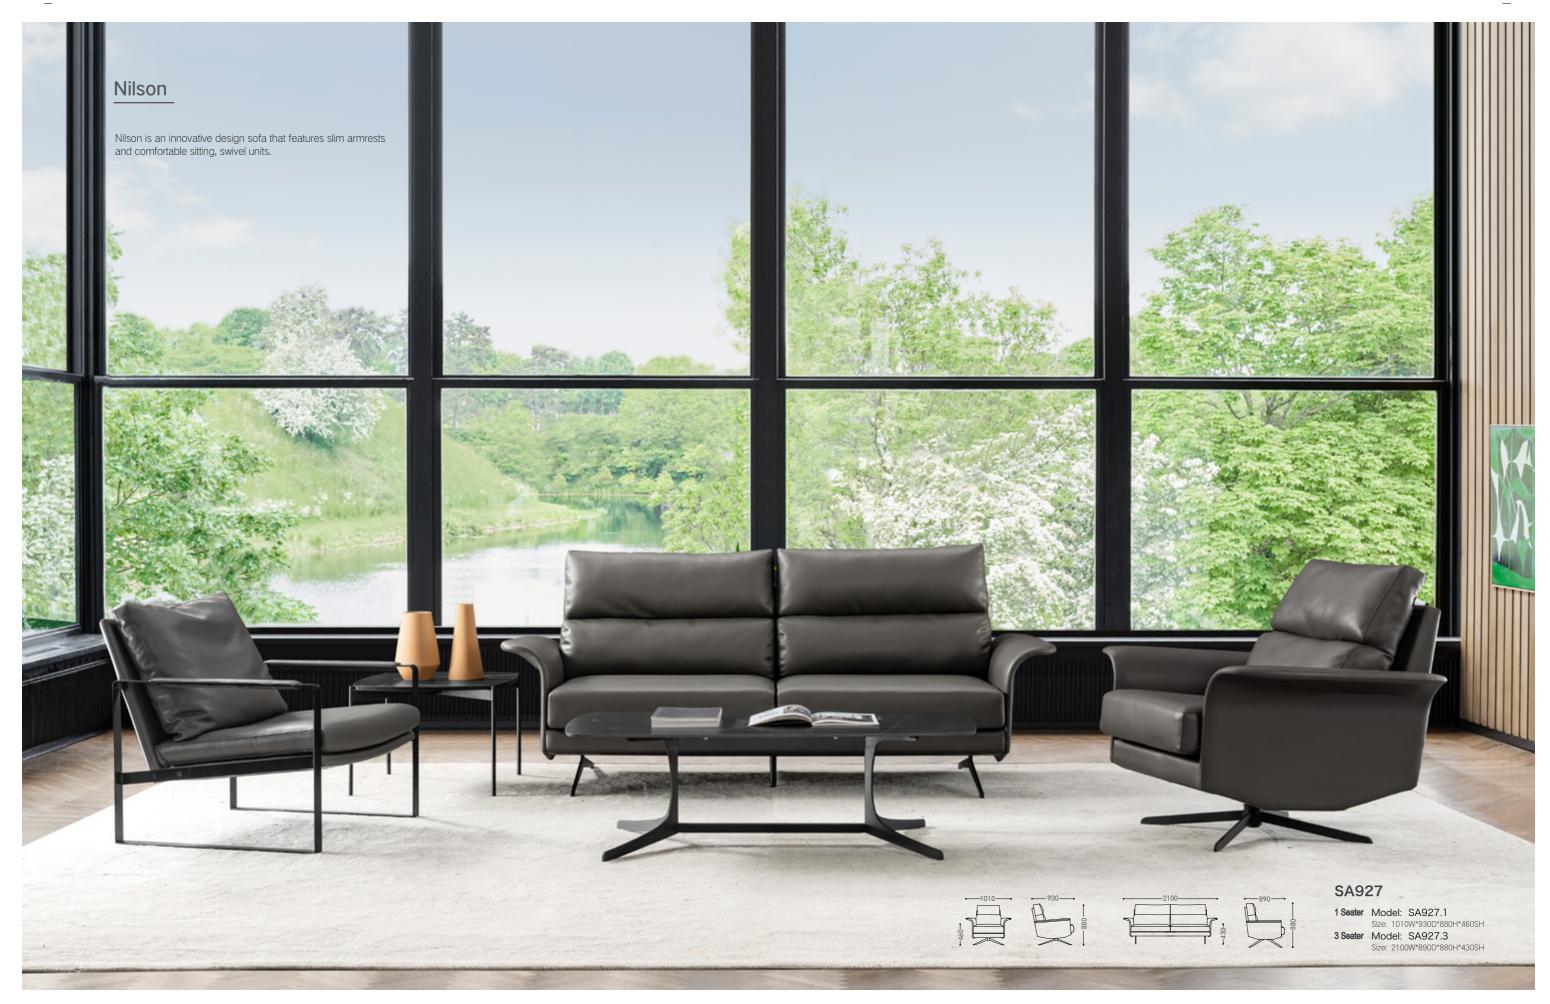

# Mustique

The Mustique sofa is an expression of light, warm, relaxed creativity. A soft, floating island that seems to hover in midair.

This highly modern modular sofa combines modern and classic styles and is very refined.