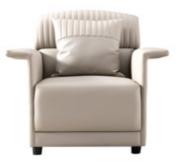

## Marta

Luxury and simplicity are just forms. What we pursue is a more free attitude towards life and a more comfortable living space. Strictly choose good hardware, the force is even and stable, the foot frame can rotate freely, send out calm and powerful gas field. Selected fine cloth art, soft and delicate texture, wear-resistant wrinkle resistance.

\_ 13

Model: SA268 Size: 760W\*840D\*910H\*380SH

Model: SA260 Size: 665W\*690D\*740H\*400SH

The SA260 has a molded cotton frame. It combines the elegance of traditional elements without lack of comfort. It can be mainly supported in public areas and open office places.