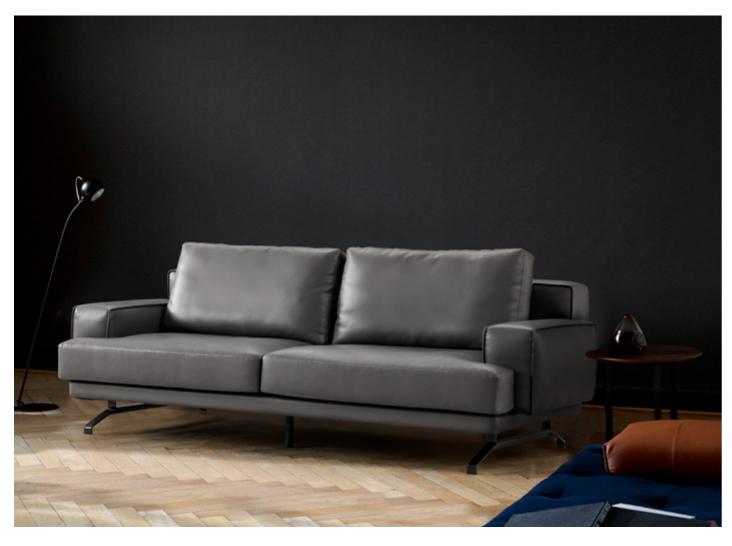

#### SA920

1 Seater Model: SA920.1 Size: 1080W\*880D\*800H\*430SH 3 Seater Model: SA920.3

**3 Seater** Model: SA919.3 Size: 2305W\*1080D\*750H\*460SH

# SA919

**1 Seater** Model: SA919.1 Size: 1040W\*1080D\*750H\*460SH