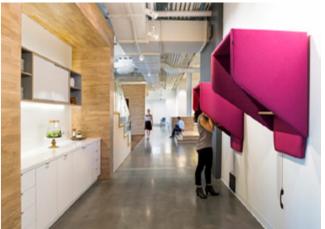

nery. Come on.





# Outline

GA006 sofa has excellent comfort and leisure. The outside of the sofa has exquisite and elegant pins and feet with beautiful appearance. The surface is high-grade PU leather, white spray metal foot.



#### SA621

**1 Seater** Model: SA621.1 Size: 1100W\*820D\*1135H\*440SH

**3 Seater** Model: SA621.3 Size: 1700W\*820D\*1135H\*440SH



// 1



40 \_



**2 Seater** Model: GA006.2 Size: 1360W\*650D\*850H\*450SH





GA006 sofa has excellent comfort and leisure. The outside of the sofa has exquisite and elegant pins and feet with beautiful appearance. The surface is high-grade PU leather, white spray metal foot.

42 offer you the best options



Telephone Booth SA329 880W\*730D\*1070H



# SA329

Suitable for public places, good effect of sound gathering.











#### SA315

1 Seater Model: SA315.1 Size: 960W\*890D\*700H\*400SH 3 Seater Model: SA315.3





Model: SA315.1 Size: 910W\*1010D\*910H\*400SH









SA315.1 560W\*660D\*700H\*400SH 1 Seater w/o armrest 1 Seater w/ high back w/o armrest SA315.1 910W\*1010D\*910H\*400SH 2 Seater w/o armrest SA315.2 1110W\*660D\*700H\*400SH Little Stool SA315 560W\*560D\*400H Square Stool SA315 910W\*910D\*430SH SA315.2 1110W\*560D\*400H Long Stool



# Lips

Lip stools are mainly used in public places, children's playgrounds and other places with strong personality.











# Duckling

Model: SA319

Duck stool is mainly used in public places, children's playground and other places with strong personality.



Model: SA318 Size: 740W\*470D\*565H





Little Stone Stool SA307S Medium Stone Stool SA307