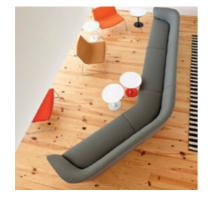

# SA621

L Shape Sofa Model: SA621 Size: 2630W\*1420D\*790H\*440SH

Model: SA269 Size: 460W\*550D\*840H\*450SH

Model: BD001 Size: 2280W\*1940D\*980H