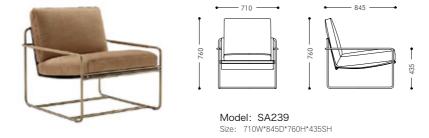

# COAST

SA239 Coastal Recreation Chair is a reclining chair with tubular polished steel or chrome frame. Its features are that the seat and backrest are made of a double density saddle leather and the cushion is made of leather or cloth to increase comfort and softness.