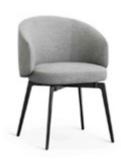

## Ball Chair

Interesting, exploratory, curious and childlike
The colorful balloons floating in the air are filled with everyone's childhood interest, exploration and curiosity. The Swedish national treasure design combination CKR takes balloon as the design proposition. It integrates the full, light and interesting image of a balloon, presents it in the way of super-round bag, wide inner rack and slender legs, and gives you a full sense of juvenile.