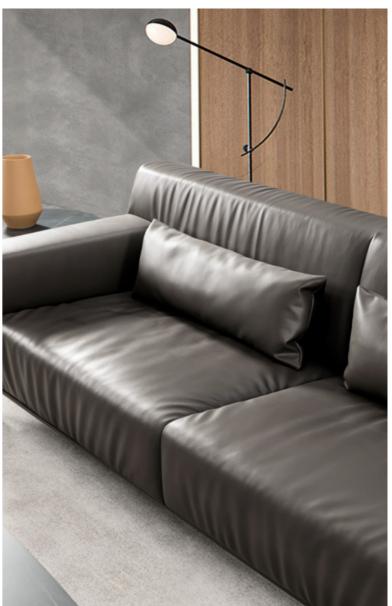

# **SA618**

The SA618's low, slim armrests and back create a soft impression, and the refined appearance is combined with the detail on the armrests. It's very dignified and elegant.

1 Seater Model: SA618.1 Size: 910W\*770D\*800H\*390SH
3 Seater Model: SA618.3 Size: 1950W\*770D\*800H\*390SH