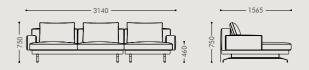

#### SA919

L型组合 Model: SA919 Size: 3140W\*1565D\*750H\*460SH 124 \_\_\_\_\_ 125