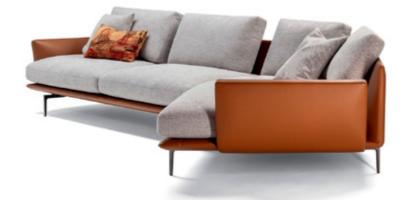

# Mustique

The Mustique sofa is an expression of light, warm, relaxed creativity. A soft, floating island that seems to hover in midair.

This highly modern modular sofa combines modern and classic styles and is very refined.