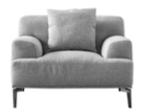

# SM002

三人位 Model: SM002.3 Size: 2335W\*985D\*765D\*450H

The concept of simplicity and practicality comes together. The exterior is clean and elegant, with deep seats and a soft interior. The silhouette has an elegant and timeless expression, with lines that cross-reference the shape on the side of the curved handrail.