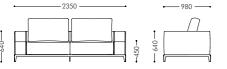

#### GA910

1 Seater Model: GA910.1 Size: 1210W\*980D\*640H\*450H 3 Seater Model: GA910.3 Size: 2350W\*980D\*640H\*450H

SA822.1 1130W\*880D\*825H\*430SH SA822.3 2245W\*880D\*825H\*430SH

SA815

SA815.1 1000W\*810D\*800H\*440SH SA815.3 2205W\*810D\*800H\*440SH