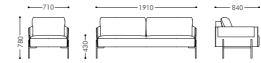

# **SA628**

Light and thin is its main feature, low-key and do not break luxury. Simple and elegant appearance. Comfortable seat, bring you high quality of life enjoyment.

**1 Seater** Model: SA628.1 Size: 710W\*840D\*780H\*430SH

**3 Seater** Model: SA628.3 Size: 1910W\*840D\*780H\*430SH