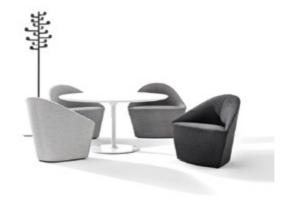

## Ball Chair

Interesting, exploratory, curious and childlike
The colorful balloons floating in the air are filled with everyone's childhood interest, exploration and curiosity. The Swedish national treasure design combination CKR takes balloon as the design proposition. It integrates the full, light and interesting image of a balloon, presents it in the way of super-round bag, wide inner rack and slender legs, and gives you a full sense of juvenile.