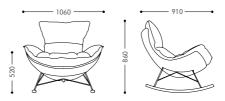

t calm and powerful gas field. Selected fine cloth art, soft and delicate texture, wear-resistant wrinkle resistance.





\_ 13

Model: SA268 Size: 760W\*840D\*910H\*380SH



Model: SA260 Size: 665W\*690D\*740H\*400SH





The SA260 has a molded cotton frame. It combines the elegance of traditional elements without lack of comfort. It can be mainly supported in public areas and open office places.

The SA262 has a molded cotton frame. Ideal for reading and relaxation. Its simple circular design and ultra-soft Maya fabric provide soft comfort.





Model: SA262 Size: 810W\*840D\*720H\*370SH







Modify the chair support legs with a swing base. The different areas are divided by sewing thread, so that the head, neck, arms and buttocks are properly taken care of to meet various postures.



Model: SA270 Size: 1060W\*910D\*860H\*520SH



# Le Club

A design prototype is reinterpreted in a modern way, inspired by the abundance of hidden club armchairs from the last century. The comfort and execution quality of the armchairs are not compromised, reducing the weight of the shapes and materials.



Model: SA259 Size: 950W\*870D\*680H\*335SH



Larzia



20





## Ball Chair

Interesting, exploratory, curious and childlike
The colorful balloons floating in the air are filled with everyone's childhood interest, exploration and curiosity. The Swedish national treasure design combination CKR takes balloon as the design proposition. It integrates the full, light and interesting image of a balloon, presents it in the way of super-round bag, wide inner rack and slender legs, and gives