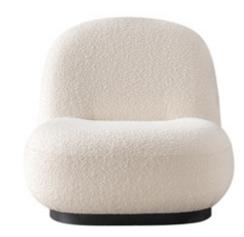

The SA262 has a molded cotton frame. Ideal for reading and relaxation. Its simple circular design and ultra-soft Maya fabric provide soft comfort.

Model: SA262 Size: 810W\*840D\*720H\*370SH

Modify the chair support legs with a swing base. The different areas are divided by sewing thread, so that the head, neck, arms and buttocks are properly taken care of to meet various postures.