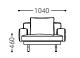

10W\*910D\*800H\*400SH



SA926 is a modernist style, as can be seen from the spatial structure, curves and huge cushions. The sofa is majestic and comfortable.

76 offer you the best options



# Get Back

The Get Back sofa is the product of an in-depth study of comfort. It has a very lightweight overall effect produced by the suspension frame and supported by simple feet. At the top, the cushions have unexpected depth. The cushions and back cushions are filled with soft fluff, providing an interesting contrast to the sculpted surface of the frame. Wide, spacious, open lines with sloping backrest promote relaxation.







#### SA920

1 Seater Model: SA920.1 Size: 1080W\*880D\*800H\*430SH 3 Seater Model: SA920.3







**3 Seater** Model: SA919.3 Size: 2305W\*1080D\*750H\*460SH

# SA919









**1 Seater** Model: SA919.1 Size: 1040W\*1080D\*750H\*460SH

# Mustique

The Mustique sofa is an expression of light, warm, relaxed creativity. A soft, floating island that seems to hover in midair. This highly modern modular sofa combines modern and classic styles and is very refined.



The seating system has comfortable lines and its structure can be enriched by hand weaving, thus giving the sofa an elegant scene.

1 Seater Model: SA922.1 Size: 1110W\*925D\*770H\*430SH 3 Seater Model: SA922.3 Size: 2300W\*925D\*770H\*430SH





SA922



Greene defines a relaxed and casual look with soft curves: structured yet soft cushions, slender feet, and an emphasis on attention to every



# **SA929**





**1 Seater** Model: SA929.1 Size: 1070W\*850D\*740H\*440SH



**3 Seater** Model: SA9