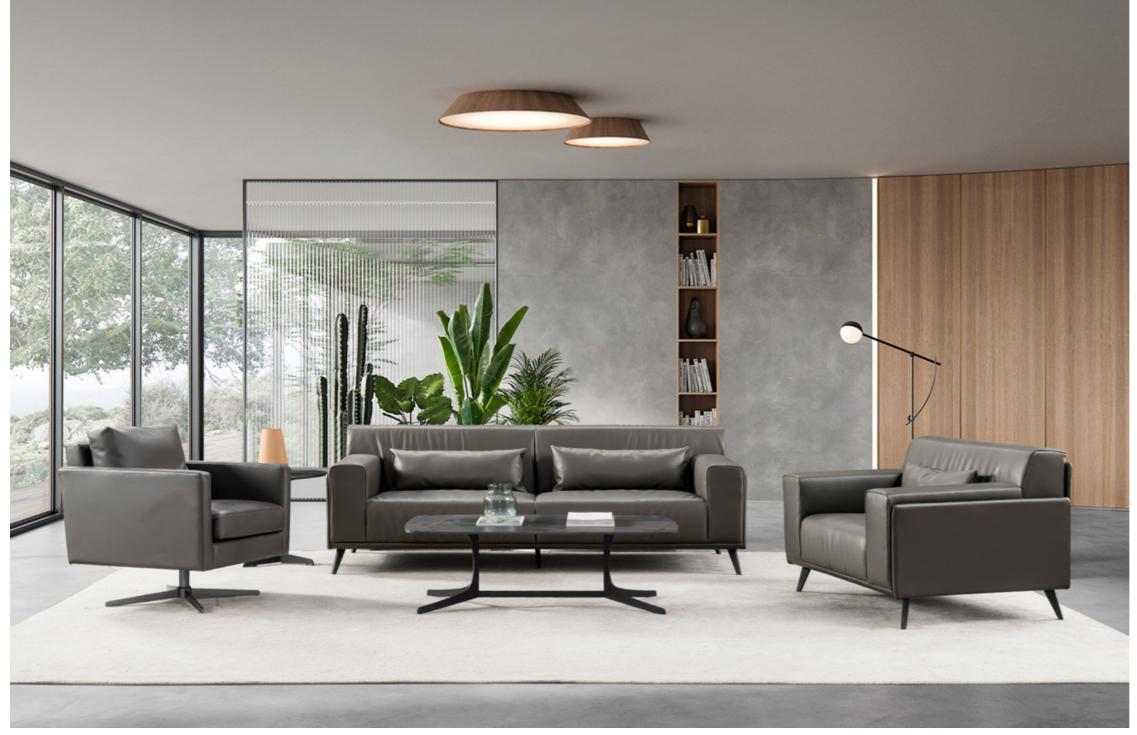

of the frame. Wide, spacious, open lines with sloping backrest promote relaxation.







#### SA920

1 Seater Model: SA920.1 Size: 1080W\*880D\*800H\*430SH 3 Seater Model: SA920.3







**3 Seater** Model: SA919.3 Size: 2305W\*1080D\*750H\*460SH

# SA919









**1 Seater** Model: SA919.1 Size: 1040W\*1080D\*750H\*460SH

# Mustique

The Mustique sofa is an expression of light, warm, relaxed creativity. A soft, floating island that seems to hover in midair. This highly modern modular sofa combines modern and classic styles and is very refined.



The seating system has comfortable lines and its structure can be enriched by hand weaving, thus giving the sofa an elegant scene.

1 Seater Model: SA922.1 Size: 1110W\*925D\*770H\*430SH 3 Seater Model: SA922.3 Size: 2300W\*925D\*770H\*430SH





SA922



Greene defines a relaxed and casual look with soft curves: structured yet soft cushions, slender feet, and an emphasis on attention to every



# **SA929**





**1 Seater** Model: SA929.1 Size: 1070W\*850D\*740H\*440SH



**3 Seater** Model: SA929.3 Size: 2230W\*850D\*740H\*440SH

## Greene

Define a relaxed and casual look with soft curves: structured but soft cushions, slender feet, emphasize attention to every little detail.

The power of detail













# GA908

GA908 fashionable temperament, elegant taste is the pronoun of GA908 leather sofa series. Simple and smooth line layout outlines the simplicity of Italy.





**3 Seater** Model: GA908.3 Size: 2240W\*940D\*790H\*430H

**1 Seater** Model: GA908.1 Size: 1110W\*940D\*790H\*430H



#### GA905

**1 Seater** Model: