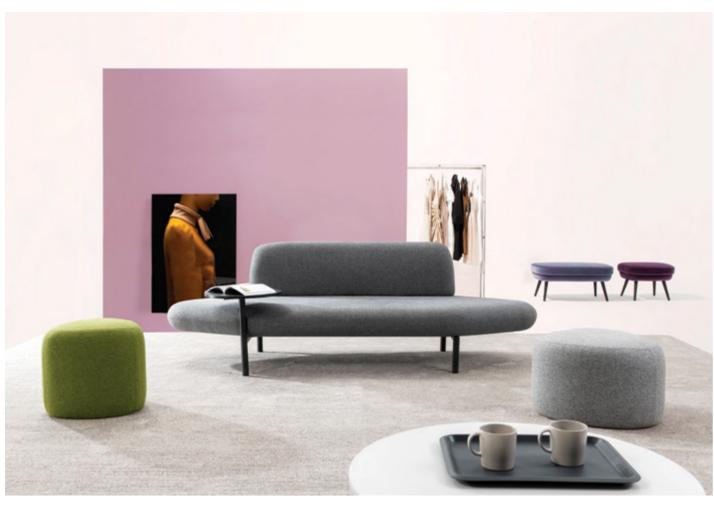

#### sail

The most open lounge furnishings connect unexpected and familiar things, bringing a new perspective to the working environment. The right side of the sofa with a writing board gives people a sense of easy office.

Model: SA311 Size: 1750W\*650D\*780H\*450SH

What it creates is the presentation of the so-called "sense of quality" and "atmosphere". It tells not only the existence of an object, but also the story and moving interaction with users in space. Careful observation of the sofa is so smooth, meticulous and full of vitality, because the craftsman's soul behind it can not be made by machinery. Come on.