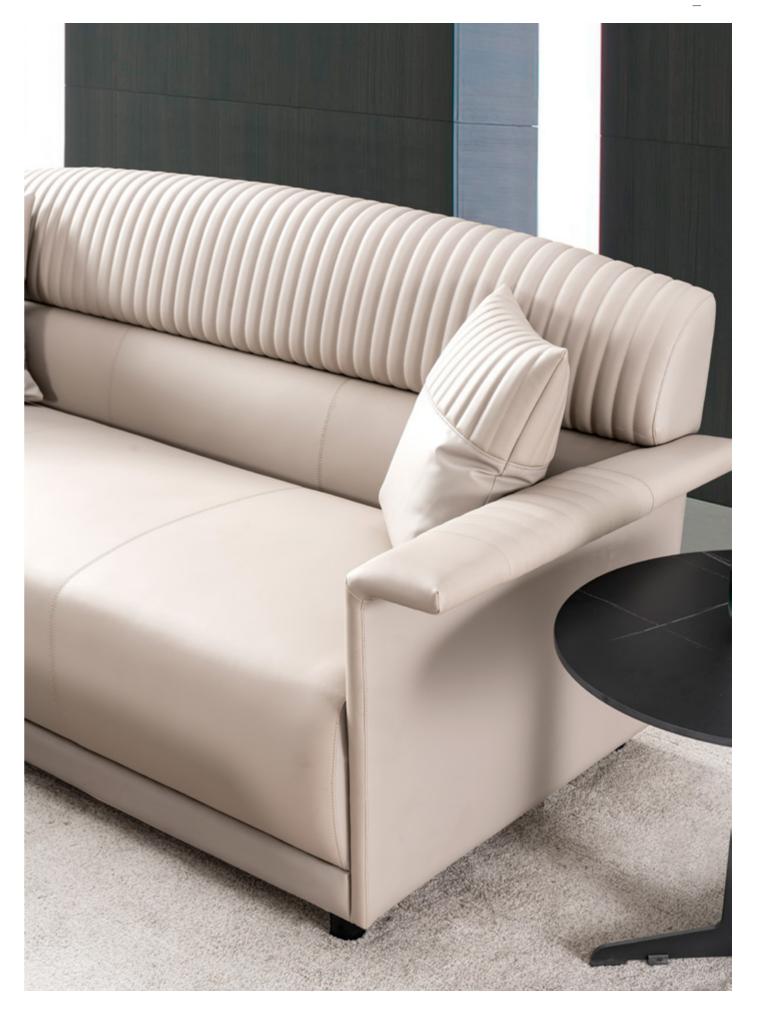

908 fashionable temperament, elegant taste is the pronoun of GA908 leather sofa series. Simple and smooth line layout outlines the simplicity of Italy.





**3 Seater** Model: GA908.3 Size: 2240W\*940D\*790H\*430H

**1 Seater** Model: GA908.1 Size: 1110W\*940D\*790H\*430H



#### GA905

**1 Seater** Model: GA905.1 Size: 1065W\*880D\*755H\*410SH

3 Seater Model: GA905.3 Size: 2200W\*880D\*755H\*410SH













**3 Seater** Model: SA925.3 Size: 2070W\*900D\*860H\*450SH



**1 Seater** Model: SA925.1 Size: 920W\*900D\*860H\*450SH

## Madison

Madison has a strong retro feel, with its design inspired by the leather seats of vintage cars from the 1950s. The Madison sofa is extremely comfortable, clad in microfiber leather, with freestanding steel feet and vertical cushions.

# SA925









100 \_\_\_\_ 101

# Aida

SA916 sofa is hand-made, modern and comfortable polished metal leg and anti-allergic silk filling pad, which brings you a safer and more comfortable experience.











# SA916



1 Seater Model: SA916.1 Size: 1090W\*870D\*670H\*415SH 3 Seater Model: SA916.3 Size: 2260W\*870D\*670H\*415SH



# Winnie

An immediate impression is made with its wide padding and impressive form. Reminiscent of a luxurious lair, this sofa allows you to relax and immerse yourself in luxurious soft surroundings as you sink into it.











#### SA928

**1 Seater** Model: SA928.1 Size: 1050W\*890D\*750H\*450SH

**3 Seater** Model: SA928.3 Size: 2200W\*890D\*750H\*450SH





#### Ettore

Ettore sofa lies in its balanced proportions and various heights of perfect study, redesigned i