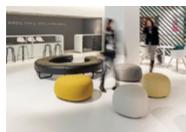

## Ball Chair

Interesting, exploratory, curious and childlike
The colorful balloons floating in the air are filled with everyone's childhood interest, exploration and curiosity. The Swedish national treasure design combination CKR takes balloon as the design proposition. It integrates the full, light and interesting image of a balloon, presents it in the way of super-round bag, wide inner rack and slender legs, and gives you a full sense of juvenile.