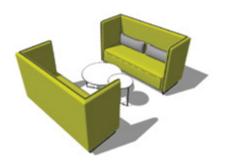

## Join

Join needs to make the boundary between home and public space increasingly difficult to see. After all, warmth, comfort and beauty are the most sought-after qualities at home, whether in the living room or the waiting room.

Considering both practicability and comfort, the unique and humanized structure makes people completely indulge in leisure and entertainment time without any fatigue.