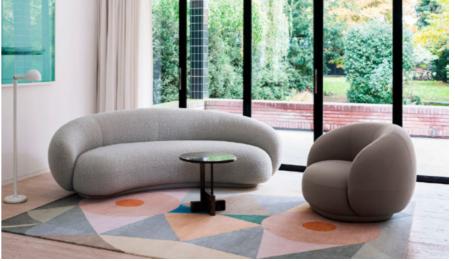

## Marta

Luxury and simplicity are just forms. What we pursue is a more free attitude towards life and a more comfortable living space. Strictly choose good hardware, the force is even and stable, the foot frame can rotate freely, send out calm and powerful gas field. Selected fine cloth art, soft and delicate texture, wear-resistant wrinkle resistance.

\_ 13

Model: SA268 Size: 760W\*840D\*910H\*380SH

Model: SA260 Size: 665W\*690D\*740H\*400SH

The SA260 has a molded cotton frame. It combines the elegance of traditional elements without lack of comfort. It can be mainly supported in public areas and open office places.

The SA262 has a molded cotton frame. Ideal for reading and relaxation. Its simple circular design and ultra-soft Maya fabric provide soft comfort.

Model: SA262 Size: 810W\*840D\*720H\*370SH

Modify the chair support legs with a swing base. The different areas are divided by sewing thread, so that the head, neck, arms and buttocks are properly taken care of to meet various postures.