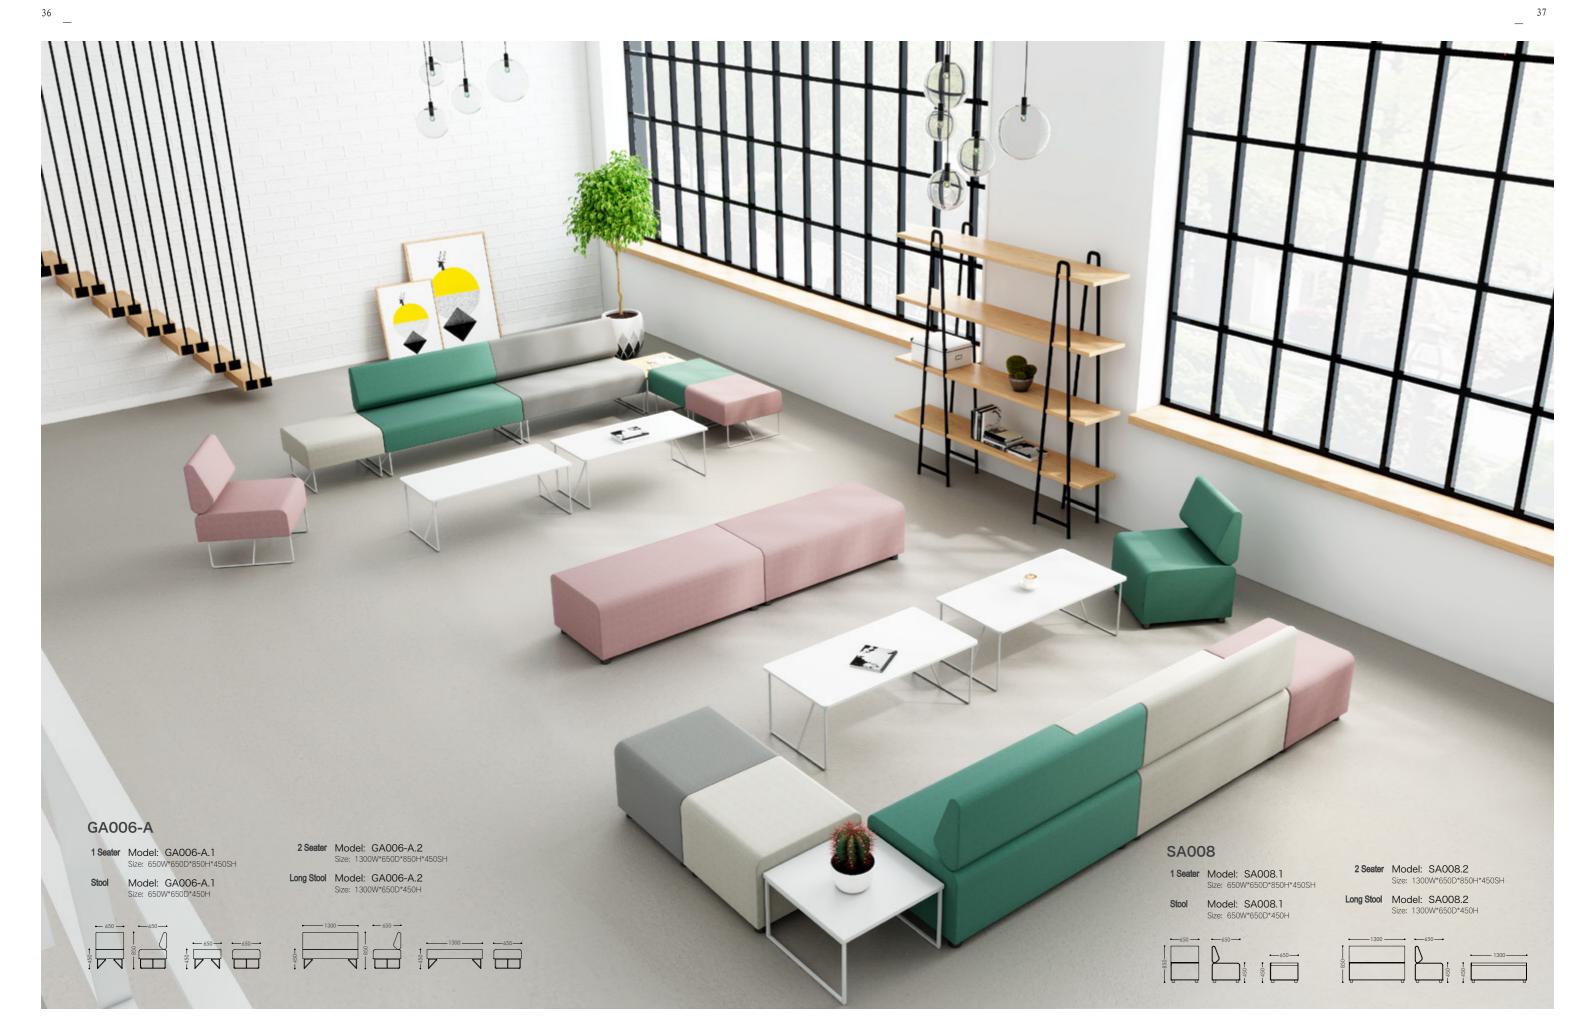

# Outline

GA006 sofa has excellent comfort and leisure. The outside of the sofa has exquisite and elegant pins and feet with beautiful appearance. The surface is high-grade PU leather, white spray metal foot.

#### SA621

**1 Seater** Model: SA621.1 Size: 1100W\*820D\*1135H\*440SH

**3 Seater** Model: SA621.3 Size: 1700W\*820D\*1135H\*440SH

// 1

40 \_

**2 Seater** Model: GA006.2 Size: 1360W\*650D\*850H\*450SH

GA006 sofa has excellent comfort and leisure. The outside of the sofa has exquisite and elegant pins and feet with beautiful appearance. The surface is high-grade PU leather, white spray metal foot.