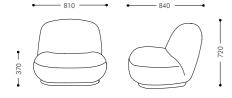

The SA262 has a molded cotton frame. Ideal for reading and relaxation. Its simple circular design and ultra-soft Maya fabric provide soft comfort.

Model: SA262 Size: 810W\*840D\*720H\*370SH

Modify the chair support legs with a swing base. The different areas are divided by sewing thread, so that the head, neck, arms and buttocks are properly taken care of to meet various postures.