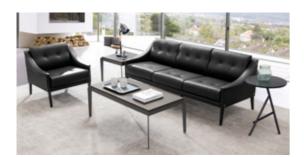

## Marta

Luxury and simplicity are just forms. What we pursue is a more free attitude towards life and a more comfortable living space. Strictly choose good hardware, the force is even and stable, the foot frame can rotate freely, send out calm and powerful gas field. Selected fine cloth art, soft and delicate texture, wear-resistant wrinkle resistance.

\_ 13

Model: SA268 Size: 760W\*840D\*910H\*380SH

Model: SA260 Size: 665W\*690D\*740H\*400SH

The SA260 has a molded cotton frame. It combines the elegance of traditional elements without lack of comfort. It can be mainly supported in public areas and open office places.

The SA262 has a molded cotton frame. Ideal for reading and relaxation. Its simple circular design and ultra-soft Maya fabric provide soft comfort.

Model: SA262 Size: 810W\*840D\*720H\*370SH

Modify the chair support legs with a swing base. The different areas are divided by sewing thread, so that the head, neck, arms and buttocks are properly taken care of to meet various postures.