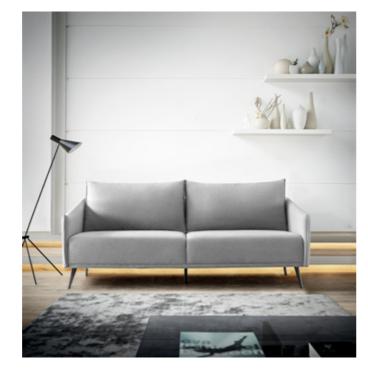

# **SA620**

It's like a suit that covers the internal structure of innovation. An astonishing design that reflects timelessness and adds a spirit of innovation.

**3 Seater** Model: SA620.3 Size: 1920W\*840D\*850H\*440SH

**1 Seater** Model: SA620.1 Size: 760W\*840D\*850H\*440SH