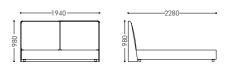

# SA621

L Shape Sofa Model: SA621 Size: 2630W\*1420D\*790H\*440SH

Model: SA269 Size: 460W\*550D\*840H\*450SH

Model: BD001 Size: 2280W\*1940D\*980H