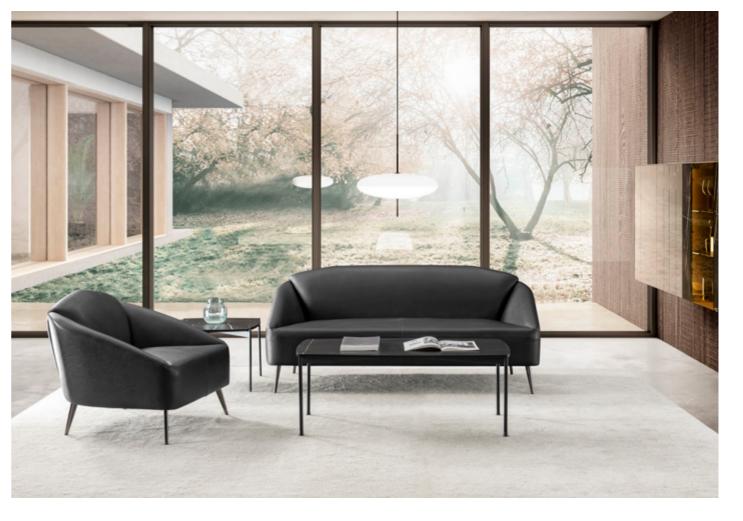

#### GA010

1 Seater Model: GA010.1 Size: 850W\*870D\*760H\*430SH 3 Seater Model: GA010.3 Size: 1820W\*870D\*760H\*430SH

SA625 contains a generous and decent design concept. It looks tight on the surface of the product, but it feels very soft after actual experience. This apparent contradiction at first appears to make the SA625 all the more attractive. With its curved surface and straight frame, and its tiny legs that flutter outward, the whole shape fits the user like a taut sail. The inside of the sofa is a very soft filling material, with obvious cushioning effect.

#### SA625

**1 Seater** Model: SA625.1 Size: 1000W\*900D\*725H\*440SH

**3 Seater** Model: SA625.3 Size: 2000W\*900D\*725H\*440SH