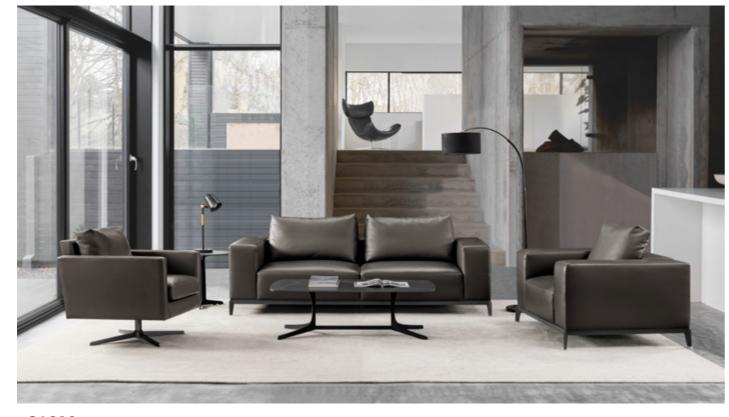

brings you a safer and more comfortable experience.











# SA916



1 Seater Model: SA916.1 Size: 1090W\*870D\*670H\*415SH 3 Seater Model: SA916.3 Size: 2260W\*870D\*670H\*415SH



# Winnie

An immediate impression is made with its wide padding and impressive form. Reminiscent of a luxurious lair, this sofa allows you to relax and immerse yourself in luxurious soft surroundings as you sink into it.











#### SA928

**1 Seater** Model: SA928.1 Size: 1050W\*890D\*750H\*450SH

**3 Seater** Model: SA928.3 Size: 2200W\*890D\*750H\*450SH





#### Ettore

Ettore sofa lies in its balanced proportions and various heights of perfect study, redesigned into a clever combination of aesthetics and ergonomics. Very soft and comfortable, making it well suited to almost any environment.







#### GA910

1 Seater Model: GA910.1 Size: 1210W\*980D\*640H\*450H 3 Seater Model: GA910.3 Size: 2350W\*980D\*640H\*450H





SA822.1 1130W\*880D\*825H\*430SH SA822.3 2245W\*880D\*825H\*430SH



SA815

SA815.1 1000W\*810D\*800H\*440SH SA815.3 2205W\*810D\*800H\*440SH



SA816

SA816.1 1200W\*1050D\*840H\*440SH SA816.3 2400W\*1050D\*840H\*440SH



GA902

GA902.1 1170W\*960D\*710H\*440SH GA902.3 2270W\*960D\*710H\*440SH



VIN VACUUM FULLIME

SA835

SA835.1 1250W\*900D\*700H\*400SH SA835.3 2200W\*900D\*700H\*400SH

# VIP RECEPTION SOFA

Listening to the wordsof life silently, steps of times lightly, tasting theperfect space belong to you, then the heart belight-hearted.

The soft music isconvoluting in the broad room, the note which is mapped on theingenious floor cupboard pervades light fl