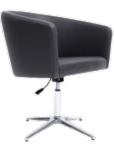

SA613

Model: SA613 Size: 1000W\*790D\*940H\*470SH

SA613 VIP reception sofa, traditional with a bit of modern sense, sofa with a small waist, increase the comfort of the waist of the human body, suitable for government agencies and other places.

110 \_\_\_\_\_ 111

SA612

Model: SA612 Size: 950W\*850D\*860H\*450SH

SA612, a VIP reception sofa, applies the design elements of straight-line section. The front view combines the right outline with the oblique line; the side also has the oblique shape under the seat, which not only tightens the shape visually, but also makes the experiencer's legs more comfortable posture.