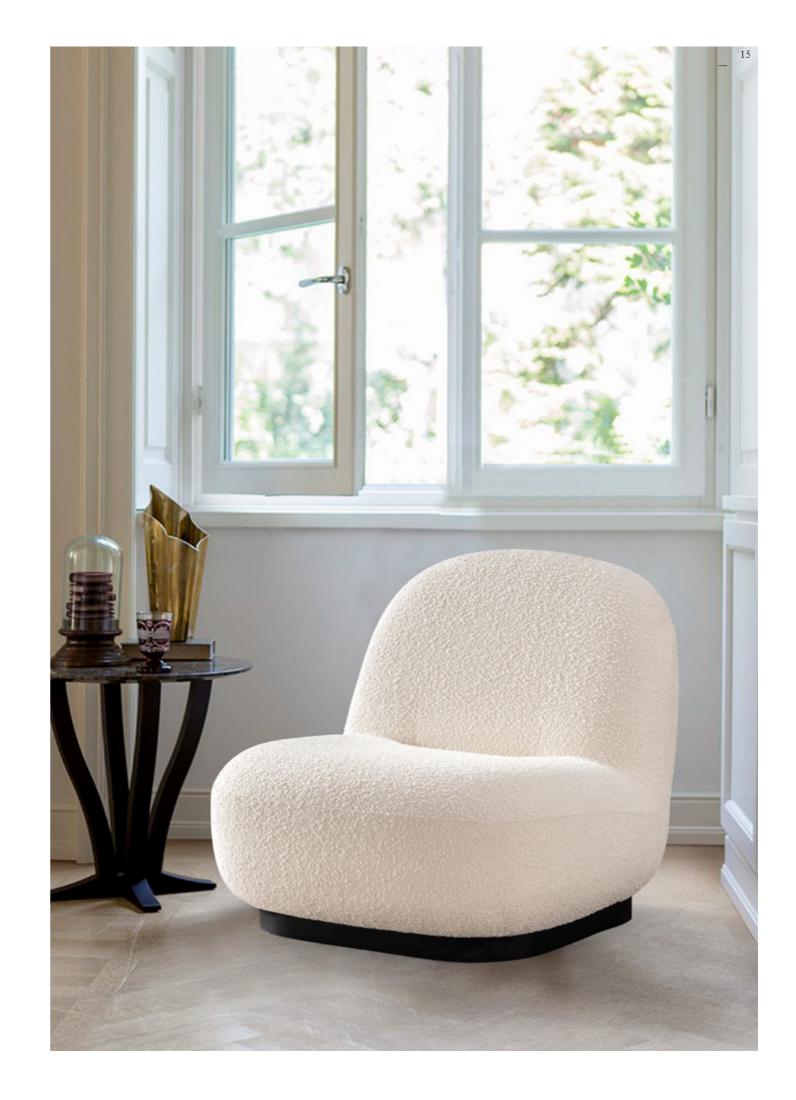

The SA262 has a molded cotton frame. Ideal for reading and relaxation. Its simple circular design and ultra-soft Maya fabric provide soft comfort.

Model: SA262 Size: 810W\*840D\*720H\*370SH

Modify the chair support legs with a swing base. The different areas are divided by sewing thread, so that the head, neck, arms and buttocks are properly taken care of to meet various postures.