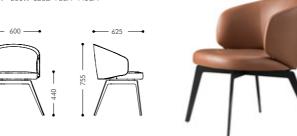

# GA238

Pure color is low-key and full of grace. Fashionable shape makes people bright, beautiful lines and strong sense of art.

Model: SA267 Size: 660W\*600D\*750H\*430SH