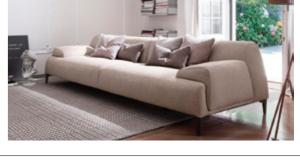

## Julep

The soft, wrapped shape is characteristic of this sofa. Influenced by the avant-garde movement of the 1950s, Julep derives its simplicity and grandeur from the contemporary romantic femininity. The upholstered seats look roomy and full, but convey a feeling of lightness, thanks to a hidden substrate that lifts the seat unwittingly from the floor. Their seductive appeal gives a different kind of comfort, making the Julep seating options well suited to public Spaces as well.