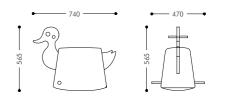

# Duckling

Model: SA319

Duck stool is mainly used in public places, children's playground and other places with strong personality.

Model: SA318 Size: 740W\*470D\*565H

Little Stone Stool SA307S Medium Stone Stool SA307M 600W\*600D\*360H Large Stone Stool SA307L 850W\*850D\*350H