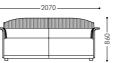

#### GA905

**1 Seater** Model: GA905.1 Size: 1065W\*880D\*755H\*410SH

3 Seater Model: GA905.3 Size: 2200W\*880D\*755H\*410SH

**3 Seater** Model: SA925.3 Size: 2070W\*900D\*860H\*450SH

**1 Seater** Model: SA925.1 Size: 920W\*900D\*860H\*450SH