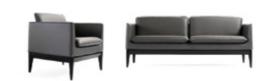

#### SA602

**1 Seater** Model: SA602.1 Size: 785W\*800D\*790H\*420SH

**3 Seater** Model: SA602.3 Size: 1930W\*800D\*790H\*420SH

GA002.1 1100W\*810D\*780H\*405SH GA002.3 2100W\*810D\*780H\*405SH

SA621

\$A621.1 820W\*820D\*790H\*440SH \$A621.3 1890W\*820D\*790H\*440SH