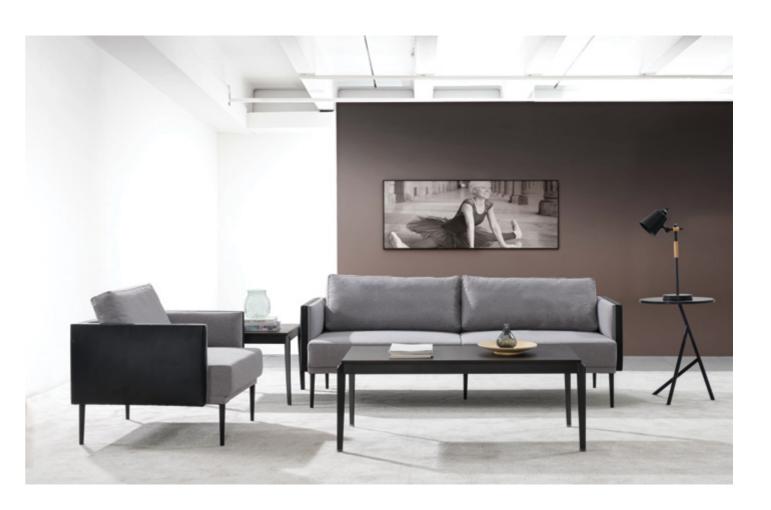

*780H\*430SH

**3 Seater** Model: SA628.3 Size: 1910W\*840D\*780H\*430SH



#### SA623

**1 Seater** Model: SA623.1 Size: 735W\*755D\*775H\*430SH

2 Seater Model: SA623.2 Size: 1400W\*755D\*775H\*430SH

**3 Seater** Model: SA623.3 Size: 1900W\*755D\*775H\*430SH



## Join

Join needs to make the boundary between home and public space increasingly difficult to see. After all, warmth, comfort and beauty are the most sought-after qualities at home, whether in the living room or the waiting room.

Considering both practicability and comfort, the unique and humanized structure makes people completely indulge in leisure and entertainment time without any fatigue.



#### SA602

**1 Seater** Model: SA602.1 Size: 785W\*800D\*790H\*420SH

**3 Seater** Model: SA602.3 Size: 1930W\*800D\*790H\*420SH







GA002.1 1100W\*810D\*780H\*405SH GA002.3 2100W\*810D\*780H\*405SH



SA621

\$A621.1 820W\*820D\*790H\*440SH \$A621.3 1890W\*820D\*790H\*440SH



SA802

\$A802.1 700W\*760D\*750H\*440SH \$A802.3 1810W\*760D\*750H\*440SH



GA907

GA907.1 820W\*800D\*780H\*450SH GA907.3 2010W\*800D\*780H\*450SH



#### SA825

SA825.1 770W\*830D\*730D\*420SH SA825.3 1940W\*830D\*730H\*420SH



SA212

SA212.1 750W\*700D\*760H\*420SH SA212.3 1770W\*700D\*760H\*420SH



SA210

SA210.1 820W\*770D\*790H\*400SH SA210.3 2000W\*770D\*790H\*400SH



GA001

GA001.1 1020W\*880D\*850H\*440SH GA001.3 2110W\*880D\*850H\*440SH



SA610

\$A610.1 1000W\*860D\*750H\*420SH \$A610.3 2200W\*860D\*750H\*420SH



GA009

GA009.1 660W\*570D\*720H\*440SH GA009.3 1350W\*570D\*720H\*440SH





OBBID

#### SA808

\$A808.1 940W\*9