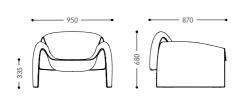

without lack of comfort. It can be mainly supported in public areas and open office places.

The SA262 has a molded cotton frame. Ideal for reading and relaxation. Its simple circular design and ultra-soft Maya fabric provide soft comfort.





Model: SA262 Size: 810W\*840D\*720H\*370SH







Modify the chair support legs with a swing base. The different areas are divided by sewing thread, so that the head, neck, arms and buttocks are properly taken care of to meet various postures.



Model: SA270 Size: 1060W\*910D\*860H\*520SH



# Le Club

A design prototype is reinterpreted in a modern way, inspired by the abundance of hidden club armchairs from the last century. The comfort and execution quality of the armchairs are not compromised, reducing the weight of the shapes and materials.



Model: SA259 Size: 950W\*870D\*680H\*335SH



Larzia



20





## Ball Chair

Interesting, exploratory, curious and childlike
The colorful balloons floating in the air are filled with everyone's childhood interest, exploration and curiosity. The Swedish national treasure design combination CKR takes balloon as the design proposition. It integrates the full, light and interesting image of a balloon, presents it in the way of super-round bag, wide inner rack and slender legs, and gives you a full sense of juvenile.







# COAST

SA239 Coastal Recreation Chair is a reclining chair with tubular polished steel or chrome frame. Its features are that the seat and backrest are made of a double density saddle leather and the cushion is made of leather or cloth to increase comfort and softness.