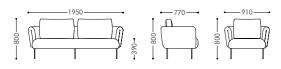

# **SA618**

The SA618's low, slim armrests and back create a soft impression, and the refined appearance is combined with the detail on the armrests. It's very dignified and elegant.

1 Seater Model: SA618.1 Size: 910W\*770D\*800H\*390SH
3 Seater Model: SA618.3 Size: 1950W\*770D\*800H\*390SH