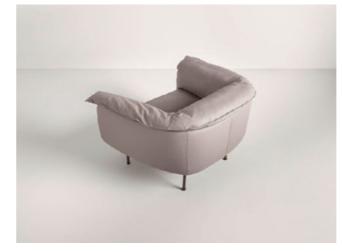

The SA262 has a molded cotton frame. Ideal for reading and relaxation. Its simple circular design and ultra-soft Maya fabric provide soft comfort.

Model: SA262 Size: 810W\*840D\*720H\*370SH

Modify the chair support legs with a swing base. The different areas are divided by sewing thread, so that the head, neck, arms and buttocks are properly taken care of to meet various postures.