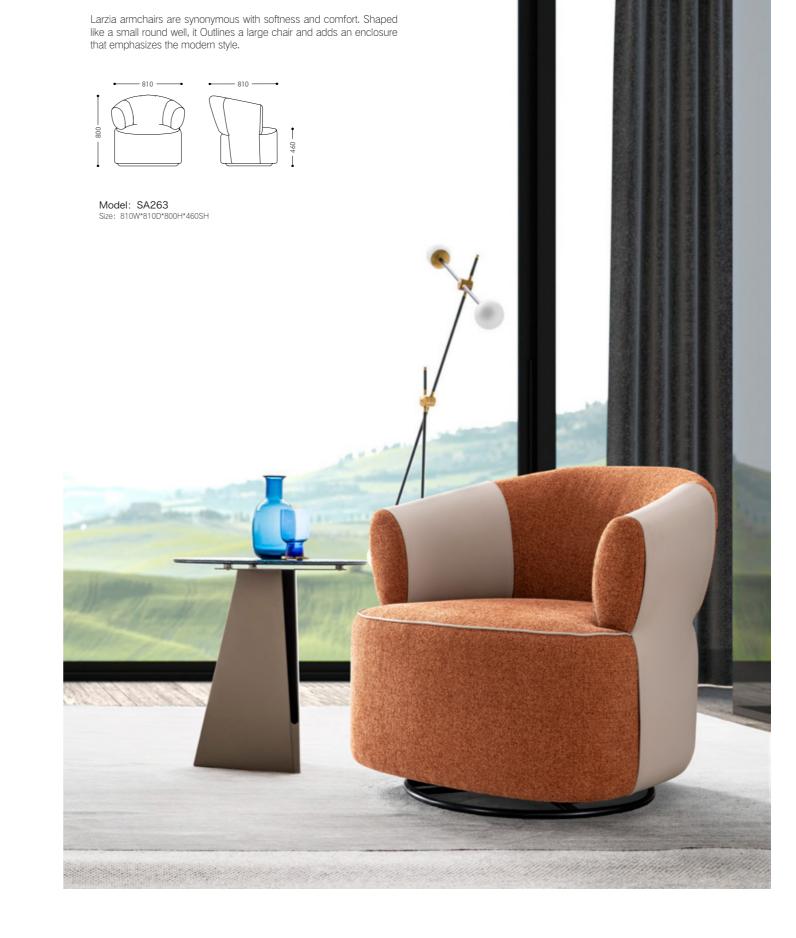

ported in public areas and open office places.

The SA262 has a molded cotton frame. Ideal for reading and relaxation. Its simple circular design and ultra-soft Maya fabric provide soft comfort.





Model: SA262 Size: 810W\*840D\*720H\*370SH







Modify the chair support legs with a swing base. The different areas are divided by sewing thread, so that the head, neck, arms and buttocks are properly taken care of to meet various postures.



Model: SA270 Size: 1060W\*910D\*860H\*520SH



# Le Club

A design prototype is reinterpreted in a modern way, inspired by the abundance of hidden club armchairs from the last century. The comfort and execution quality of the armchairs are not compromised, reducing the weight of the shapes and materials.



Model: SA259 Size: 950W\*870D\*680H\*335SH



Larzia



20





## Ball Chair

Interesting, exploratory, curious and childlike
The colorful balloons floating in the air are filled with everyone's childhood interest, exploration and curiosity. The Swedish national treasure design combination CKR takes balloon as the design proposition. It integrates the full, light and interesting image of a balloon, presents it in the way of super-round bag, wide inner rack and slender legs, and gives you a full sense of juvenile.







# COAST

SA239 Coastal Recreation Chair is a reclining chair with tubular polished steel or chrome frame. Its features are that the seat and backrest are made of a double density saddle leather and the cushion is made of leather or cloth to increase comfort and softness.



### BEA

BEA lounge chair, incorporating t