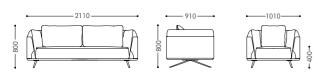

#### SA602

**1 Seater** Model: SA602.1 Size: 785W\*800D\*790H\*420SH

**3 Seater** Model: SA602.3 Size: 1930W\*800D\*790H\*420SH

GA002.1 1100W\*810D\*780H\*405SH GA002.3 2100W\*810D\*780H\*405SH

SA621

\$A621.1 820W\*820D\*790H\*440SH \$A621.3 1890W\*820D\*790H\*440SH