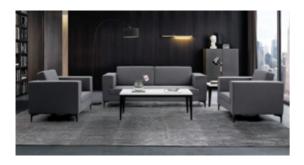

#### SA602

**1 Seater** Model: SA602.1 Size: 785W\*800D\*790H\*420SH

**3 Seater** Model: SA602.3 Size: 1930W\*800D\*790H\*420SH

GA002.1 1100W\*810D\*780H\*405SH GA002.3 2100W\*810D\*780H\*405SH

SA621

\$A621.1 820W\*820D\*790H\*440SH \$A621.3 1890W\*820D\*790H\*440SH