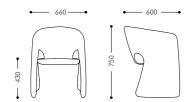

# GA238

Pure color is low-key and full of grace. Fashionable shape makes people bright, beautiful lines and strong sense of art.

Model: SA267 Size: 660W\*600D\*750H\*430SH