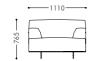

# SM002

三人位 Model: SM002.3 Size: 2335W\*985D\*765D\*450H

The concept of simplicity and practicality comes together. The exterior is clean and elegant, with deep seats and a soft interior. The silhouette has an elegant and timeless expression, with lines that cross-reference the shape on the side of the curved handrail.