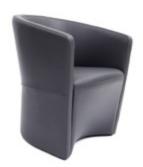

# COAST

SA239 Coastal Recreation Chair is a reclining chair with tubular polished steel or chrome frame. Its features are that the seat and backrest are made of a double density saddle leather and the cushion is made of leather or cloth to increase comfort and softness.