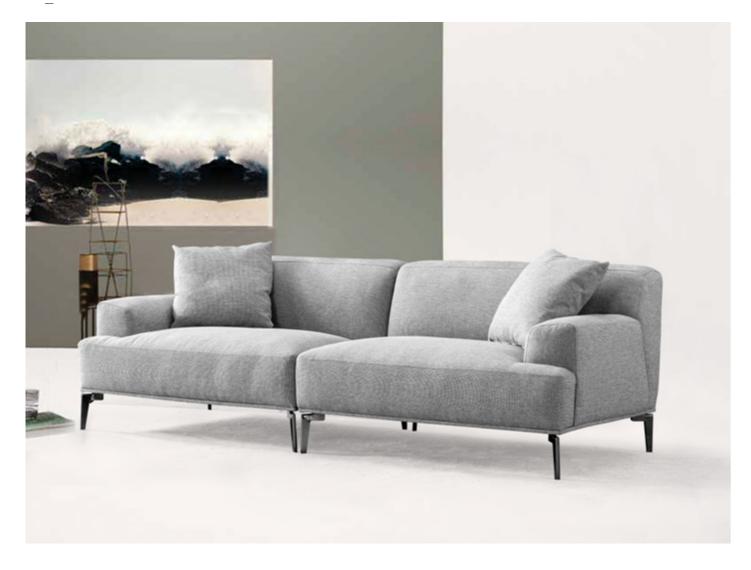

# SM002

三人位 Model: SM002.3 Size: 2335W\*985D\*765D\*450H

The concept of simplicity and practicality comes together. The exterior is clean and elegant, with deep seats and a soft interior. The silhouette has an elegant and timeless expression, with lines that cross-reference the shape on the side of the curved handrail.