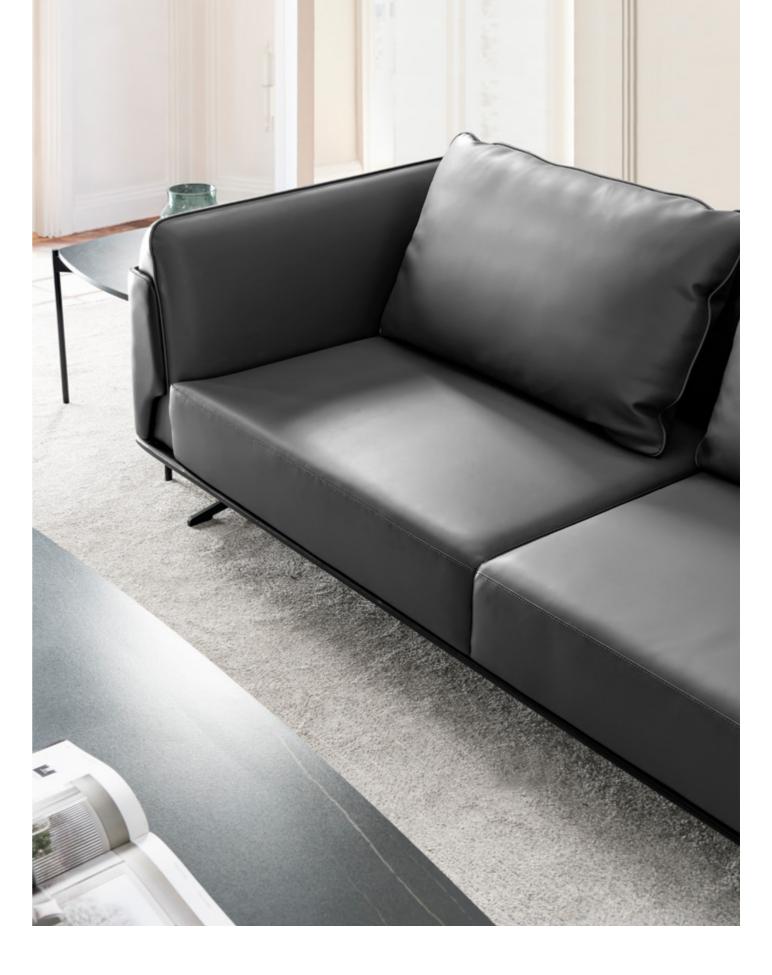

# **SA618**

The SA618's low, slim armrests and back create a soft impression, and the refined appearance is combined with the detail on the armrests. It's very dignified and elegant.

1 Seater Model: SA618.1 Size: 910W\*770D\*800H\*390SH
3 Seater Model: SA618.3 Size: 1950W\*770D\*800H\*390SH