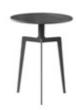

Round Stool SA040 400W\*400D\*430H

Small Stool SA302S 590W\*395D\*390H Big Stool SA302L 1000W\*585D\*390H

Petal Stool SA320 1010W\*535D\*440H

Shaking Stool SA323 320W\*490D\*390H

Pentagon Stool SA328 770W\*750D\*410H

Ingot Stool SA321 530W\*350D\*420H

Collar stool SA325 495W\*480D\*495H

Bucket Stool SA327 395W\*395D\*390H

Drop Stool SA326 370W\*400D\*370H

Stool SA330 Φ470W\*\*370H

4.0