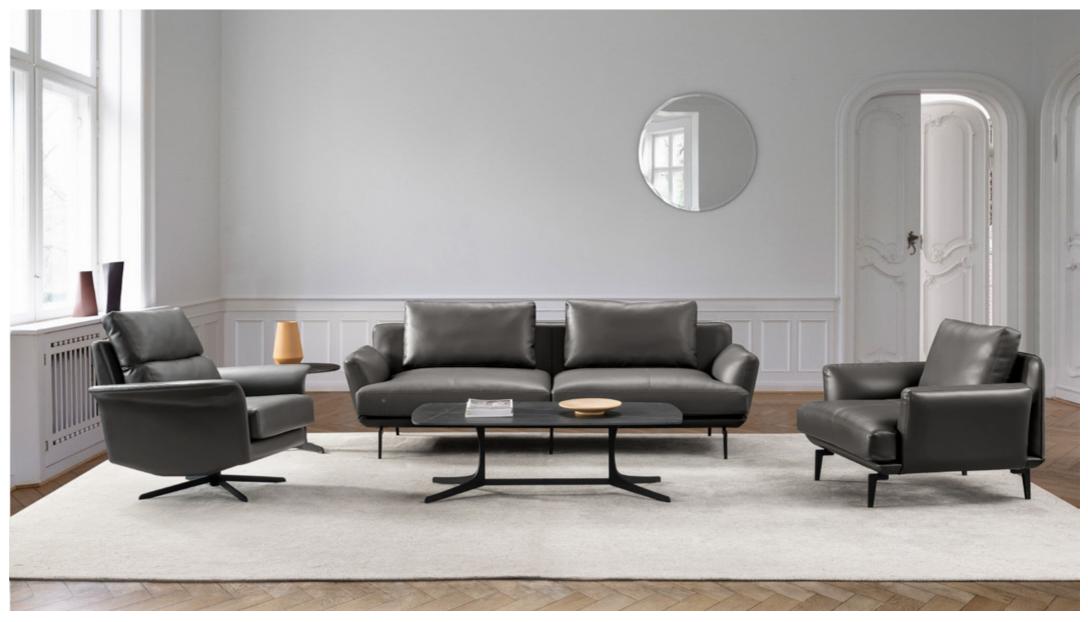

genious floor cupboard pervades light flavor.

72 \_ \_



# SA926





**3 Seater** Model: SA926.3 Size: 2110W\*910D\*800H\*400SH





**1 Seater** Model: SA926.1 Size: 1010W\*910D\*800H\*400SH



SA926 is a modernist style, as can be seen from the spatial structure, curves and huge cushions. The sofa is majestic and comfortable.

76 offer you the best options



# Get Back

The Get Back sofa is the product of an in-depth study of comfort. It has a very lightweight overall effect produced by the suspension frame and supported by simple feet. At the top, the cushions have unexpected depth. The cushions and back cushions are filled with soft fluff, providing an interesting contrast to the sculpted surface of the frame. Wide, spacious, open lines with sloping backrest promote relaxation.







#### SA920

1 Seater Model: SA920.1 Size: 1080W\*880D\*800H\*430SH 3 Seater Model: SA920.3







**3 Seater** Model: SA919.3 Size: 2305W\*1080D\*750H\*460SH

# SA919









**1 Seater** Model: SA919.1 Size: 1040W\*1080D\*750H\*460SH

# Mustique

The Mustique sofa is an expression of light, warm, relaxed creativity. A soft, floating island that seems to hover in midair. This highly modern modular sofa combines modern and classic styles and is very refined.



The seating system has comfortable lines and its structure can be enriched by hand weaving, thus giving the sofa an elegant scene.

1 Seater Model: SA922.1 Size: 1110W\*925D\*770H\*430SH 3 Seater Model: SA922.3 Size: 2300W\*925D\*770H\*430SH





SA922



Greene defines a relaxed and casual look with soft curves: structured yet