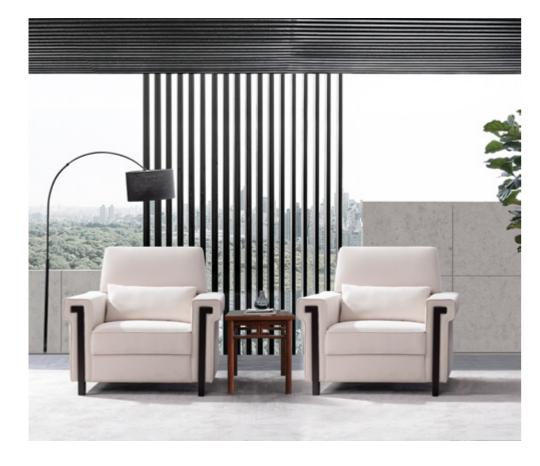

SA613

Model: SA613 Size: 1000W\*790D\*940H\*470SH

SA613 VIP reception sofa, traditional with a bit of modern sense, sofa with a small waist, increase the comfort of the waist of the human body, suitable for government agencies and other places.

110 \_\_\_\_\_ 111

SA612

Model: SA612 Size: 950W\*850D\*860H\*450SH

SA612, a VIP reception sofa, applies the design elements of straight-line section. The front view combines the right outline with the oblique line; the side also has the oblique shape under the seat, which not only tightens the shape visually, but also makes the experiencer's legs more comfortable posture.