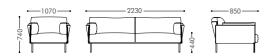

# **SA929**

**1 Seater** Model: SA929.1 Size: 1070W\*850D\*740H\*440SH

**3 Seater** Model: SA929.3 Size: 2230W\*850D\*740H\*440SH

## Greene

Define a relaxed and casual look with soft curves: structured but soft cushions, slender feet, emphasize attention to every little detail.

The power of detail