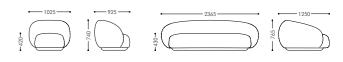

#### SA921

**1 Seater** Model: SA921.1 Size: 1025W\*925D\*740H\*420SH

**3 Seater** Model: SA921.3 Size: 2365W\*1250D\*765H\*430SH