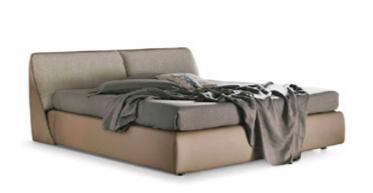

# SA621

L Shape Sofa Model: SA621 Size: 2630W\*1420D\*790H\*440SH

Model: SA269 Size: 460W\*550D\*840H\*450SH

Model: BD001 Size: 2280W\*1940D\*980H