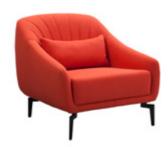

# Le Club

A design prototype is reinterpreted in a modern way, inspired by the abundance of hidden club armchairs from the last century. The comfort and execution quality of the armchairs are not compromised, reducing the weight of the shapes and materials.

Model: SA259 Size: 950W\*870D\*680H\*335SH

Larzia

20