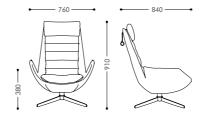

\_ 13

Model: SA268 Size: 760W\*840D\*910H\*380SH

Model: SA260 Size: 665W\*690D\*740H\*400SH

The SA260 has a molded cotton frame. It combines the elegance of traditional elements without lack of comfort. It can be mainly supported in public areas and open office places.