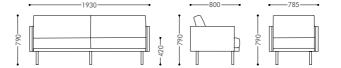

#### SA623

**1 Seater** Model: SA623.1 Size: 735W\*755D\*775H\*430SH

2 Seater Model: SA623.2 Size: 1400W\*755D\*775H\*430SH

**3 Seater** Model: SA623.3 Size: 1900W\*755D\*775H\*430SH