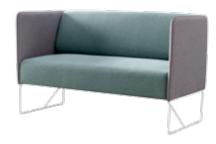

# Outline

GA006 sofa has excellent comfort and leisure. The outside of the sofa has exquisite and elegant pins and feet with beautiful appearance. The surface is high-grade PU leather, white spray metal foot.

#### SA621

**1 Seater** Model: SA621.1 Size: 1100W\*820D\*1135H\*440SH

**3 Seater** Model: SA621.3 Size: 1700W\*820D\*1135H\*440SH

// 1

40 \_

**2 Seater** Model: GA006.2 Size: 1360W\*650D\*850H\*450SH

GA006 sofa has excellent comfort and leisure. The outside of the sofa has exquisite and elegant pins and feet with beautiful appearance. The surface is high-grade PU leather, white spray metal foot.