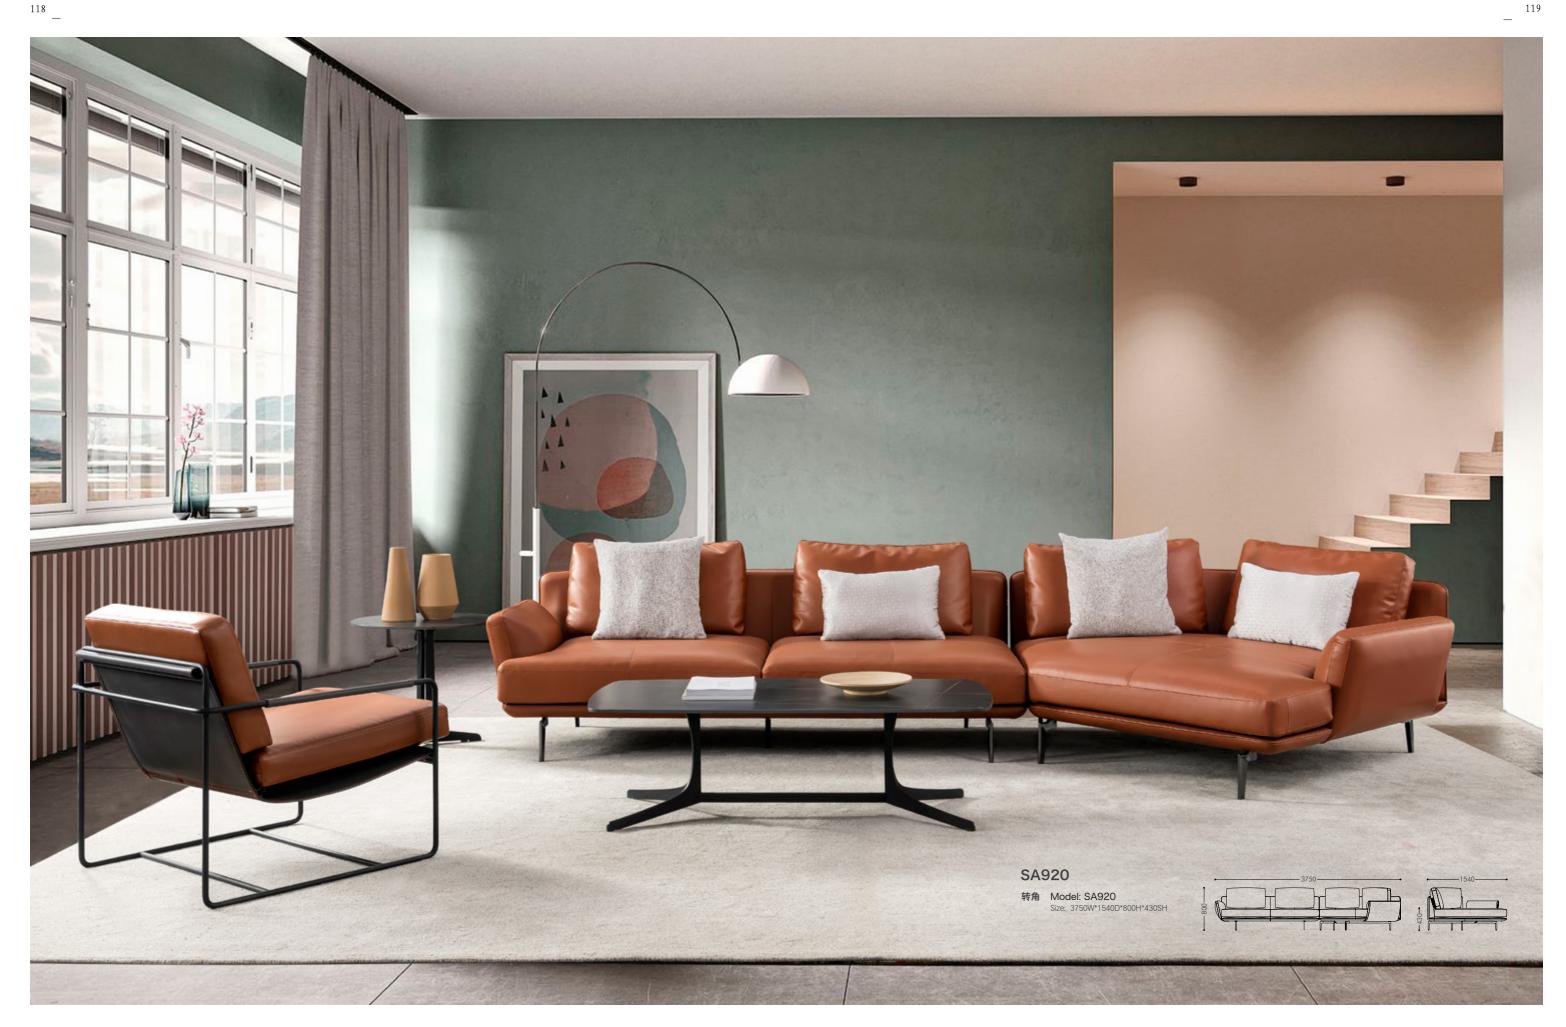

#### SA920

1 Seater Model: SA920.1 Size: 1080W\*880D\*800H\*430SH 3 Seater Model: SA920.3

**3 Seater** Model: SA919.3 Size: 2305W\*1080D\*750H\*460SH

L型 Model: SA920 Size: 3120W\*1630D\*800H\*430SH