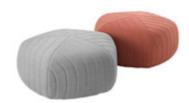

\_ 13

Model: SA268 Size: 760W\*840D\*910H\*380SH

Model: SA260 Size: 665W\*690D\*740H\*400SH

The SA260 has a molded cotton frame. It combines the elegance of traditional elements without lack of comfort. It can be mainly supported in public areas and open office places.

The SA262 has a molded cotton frame. Ideal for reading and relaxation. Its simple circular design and ultra-soft Maya fabric provide soft comfort.

Model: SA262 Size: 810W\*840D\*720H\*370SH

Modify the chair support legs with a swing base. The different areas are divided by sewing thread, so that the head, neck, arms and buttocks are properly taken care of to meet various postures.