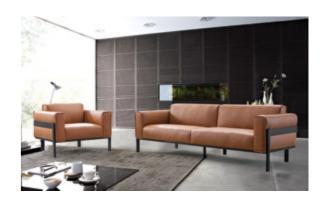

ie

An immediate impression is made with its wide padding and impressive form. Reminiscent of a luxurious lair, this sofa allows you to relax and immerse yourself in luxurious soft surroundings as you sink into it.











#### SA928

**1 Seater** Model: SA928.1 Size: 1050W\*890D\*750H\*450SH

**3 Seater** Model: SA928.3 Size: 2200W\*890D\*750H\*450SH





#### Ettore

Ettore sofa lies in its balanced proportions and various heights of perfect study, redesigned into a clever combination of aesthetics and ergonomics. Very soft and comfortable, making it well suited to almost any environment.







#### GA910

1 Seater Model: GA910.1 Size: 1210W\*980D\*640H\*450H 3 Seater Model: GA910.3 Size: 2350W\*980D\*640H\*450H





SA822.1 1130W\*880D\*825H\*430SH SA822.3 2245W\*880D\*825H\*430SH



SA815

SA815.1 1000W\*810D\*800H\*440SH SA815.3 2205W\*810D\*800H\*440SH



SA816

SA816.1 1200W\*1050D\*840H\*440SH SA816.3 2400W\*1050D\*840H\*440SH



GA902

GA902.1 1170W\*960D\*710H\*440SH GA902.3 2270W\*960D\*710H\*440SH



VIN VACUUM FULLIME

SA835

SA835.1 1250W\*900D\*700H\*400SH SA835.3 2200W\*900D\*700H\*400SH

# VIP RECEPTION SOFA

Listening to the wordsof life silently, steps of times lightly, tasting theperfect space belong to you, then the heart belight-hearted.

The soft music isconvoluting in the broad room, the note which is mapped on theingenious floor cupboard pervades light flavor.



SA613

Model: SA613 Size: 1000W\*790D\*940H\*470SH



SA613 VIP reception sofa, traditional with a bit of modern sense, sofa with a small waist, increase the comfort of the waist of the