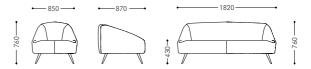

#### GA010

1 Seater Model: GA010.1 Size: 850W\*870D\*760H\*430SH 3 Seater Model: GA010.3 Size: 1820W\*870D\*760H\*430SH

SA625 contains a generous and decent design concept. It looks tight on the surface of the product, but it feels very soft after actual experience. This apparent contradiction at first appears to make the SA625 all the more attractive. With its curved surface and straight frame, and its tiny legs that flutter outward, the whole shape fits the user like a taut sail. The inside of the sofa is a very soft filling material, with obvious cushioning effect.

#### SA625

**1 Seater** Model: SA625.1 Size: 1000W\*900D\*725H\*440SH

**3 Seater** Model: SA625.3 Size: 2000W\*900D\*725H\*440SH