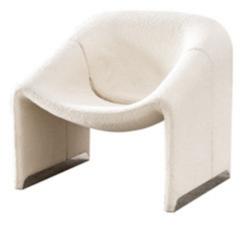

\_ 13

Model: SA268 Size: 760W\*840D\*910H\*380SH

Model: SA260 Size: 665W\*690D\*740H\*400SH

The SA260 has a molded cotton frame. It combines the elegance of traditional elements without lack of comfort. It can be mainly supported in public areas and open office places.