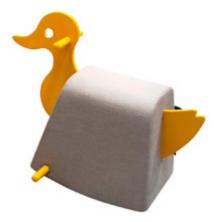

# Duckling

Model: SA319

Duck stool is mainly used in public places, children's playground and other places with strong personality.

Model: SA318 Size: 740W\*470D\*565H

Little Stone Stool SA307S Medium Stone Stool SA307M 600W\*600D\*360H Large Stone Stool SA307L 850W\*850D\*350H