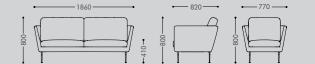

# **SA618**

The SA618's low, slim armrests and back create a soft impression, and the refined appearance is combined with the detail on the armrests. It's very dignified and elegant.

1 Seater Model: SA618.1 Size: 910W\*770D\*800H\*390SH
3 Seater Model: SA618.3 Size: 1950W\*770D\*800H\*390SH