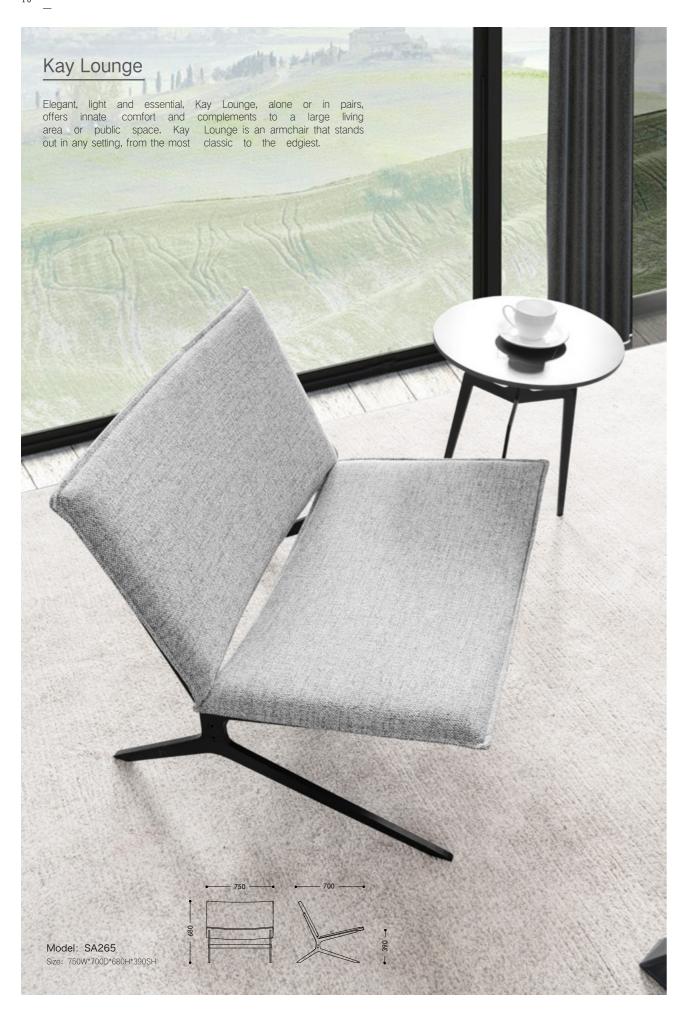

forms. What we pursue is a more free attitude towards life and a more comfortable living space. Strictly choose good hardware, the force is even and stable, the foot frame can rotate freely, send out calm and powerful gas field. Selected fine cloth art, soft and delicate texture, wear-resistant wrinkle resistance.





\_ 13

Model: SA268 Size: 760W\*840D\*910H\*380SH



Model: SA260 Size: 665W\*690D\*740H\*400SH





The SA260 has a molded cotton frame. It combines the elegance of traditional elements without lack of comfort. It can be mainly supported in public areas and open office places.

The SA262 has a molded cotton frame. Ideal for reading and relaxation. Its simple circular design and ultra-soft Maya fabric provide soft comfort.





Model: SA262 Size: 810W\*840D\*720H\*370SH







Modify the chair support legs with a swing base. The different areas are divided by sewing thread, so that the head, neck, arms and buttocks are properly taken care of to meet various postures.



Model: SA270 Size: 1060W\*910D\*860H\*520SH



# Le Club

A design prototype is reinterpreted in a modern way, inspired by the abundance of hidden club armchairs from the last century. The comfort and execution quality of the armchairs are not compromised, reducing the weight of the shapes and materials.



Model: SA259 Size: 950W\*870D\*680H\*335SH



Larzia



20





## Ball Chair

Interesting, exploratory, curious and childlike
The colorful balloons floating in the air are filled with everyone's childhood interest, exploration and curiosity. The Swedish national treasure design combinatio