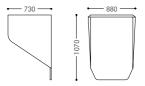

42 offer you the best options

Telephone Booth SA329 880W\*730D\*1070H

# SA329

Suitable for public places, good effect of sound gathering.