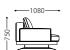

#### SA920

1 Seater Model: SA920.1 Size: 1080W\*880D\*800H\*430SH 3 Seater Model: SA920.3

**3 Seater** Model: SA919.3 Size: 2305W\*1080D\*750H\*460SH