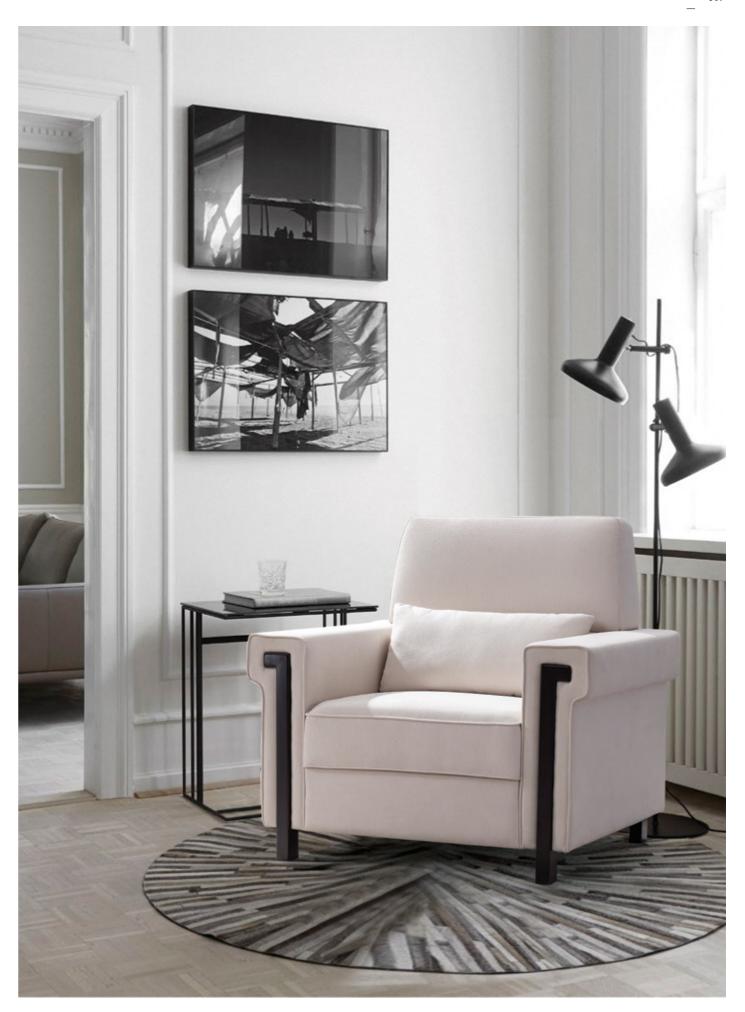

SA613

Model: SA613 Size: 1000W\*790D\*940H\*470SH

SA613 VIP reception sofa, traditional with a bit of modern sense, sofa with a small waist, increase the comfort of the waist of the human body, suitable for government agencies and other places.