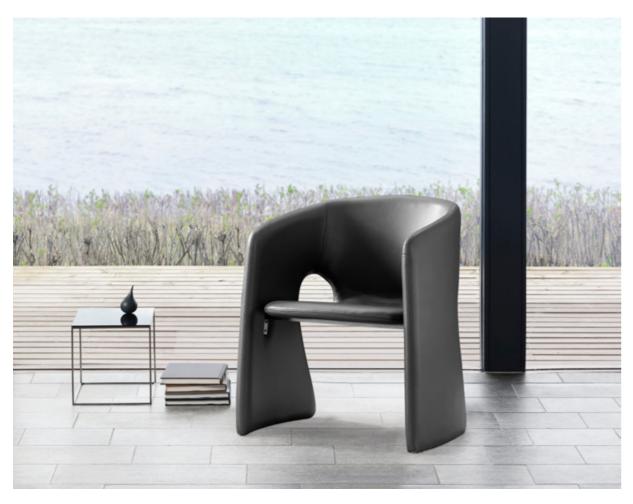

# GA238

Pure color is low-key and full of grace. Fashionable shape makes people bright, beautiful lines and strong sense of art.

Model: SA267 Size: 660W\*600D\*750H\*430SH

# <u>Celeste</u>

The thin structure wraps you when you sit down. There is also a practical aspect to simple design.

Model: SA266 Size: 700W\*710D\*1150H\*510SH