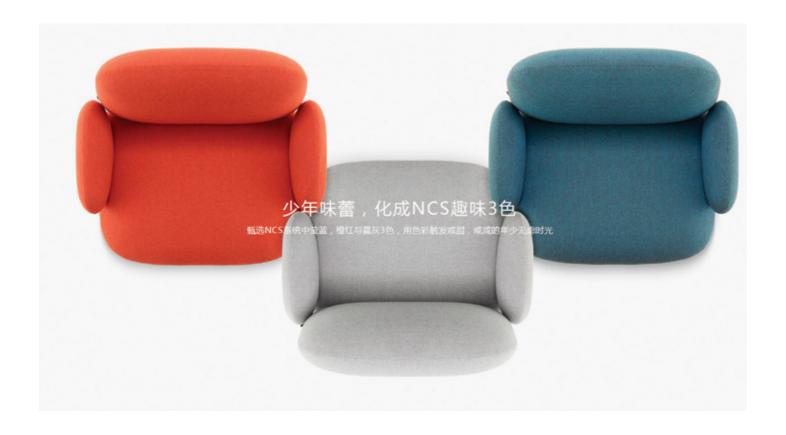

## Ball Chair

Interesting, exploratory, curious and childlike
The colorful balloons floating in the air are filled with everyone's childhood interest, exploration and curiosity. The Swedish national treasure design combination CKR takes balloon as the design proposition. It integrates the full, light and interesting image of a balloon, presents it in the way of super-round bag, wide inner rack and slender legs, and gives you a full sense of juvenile.