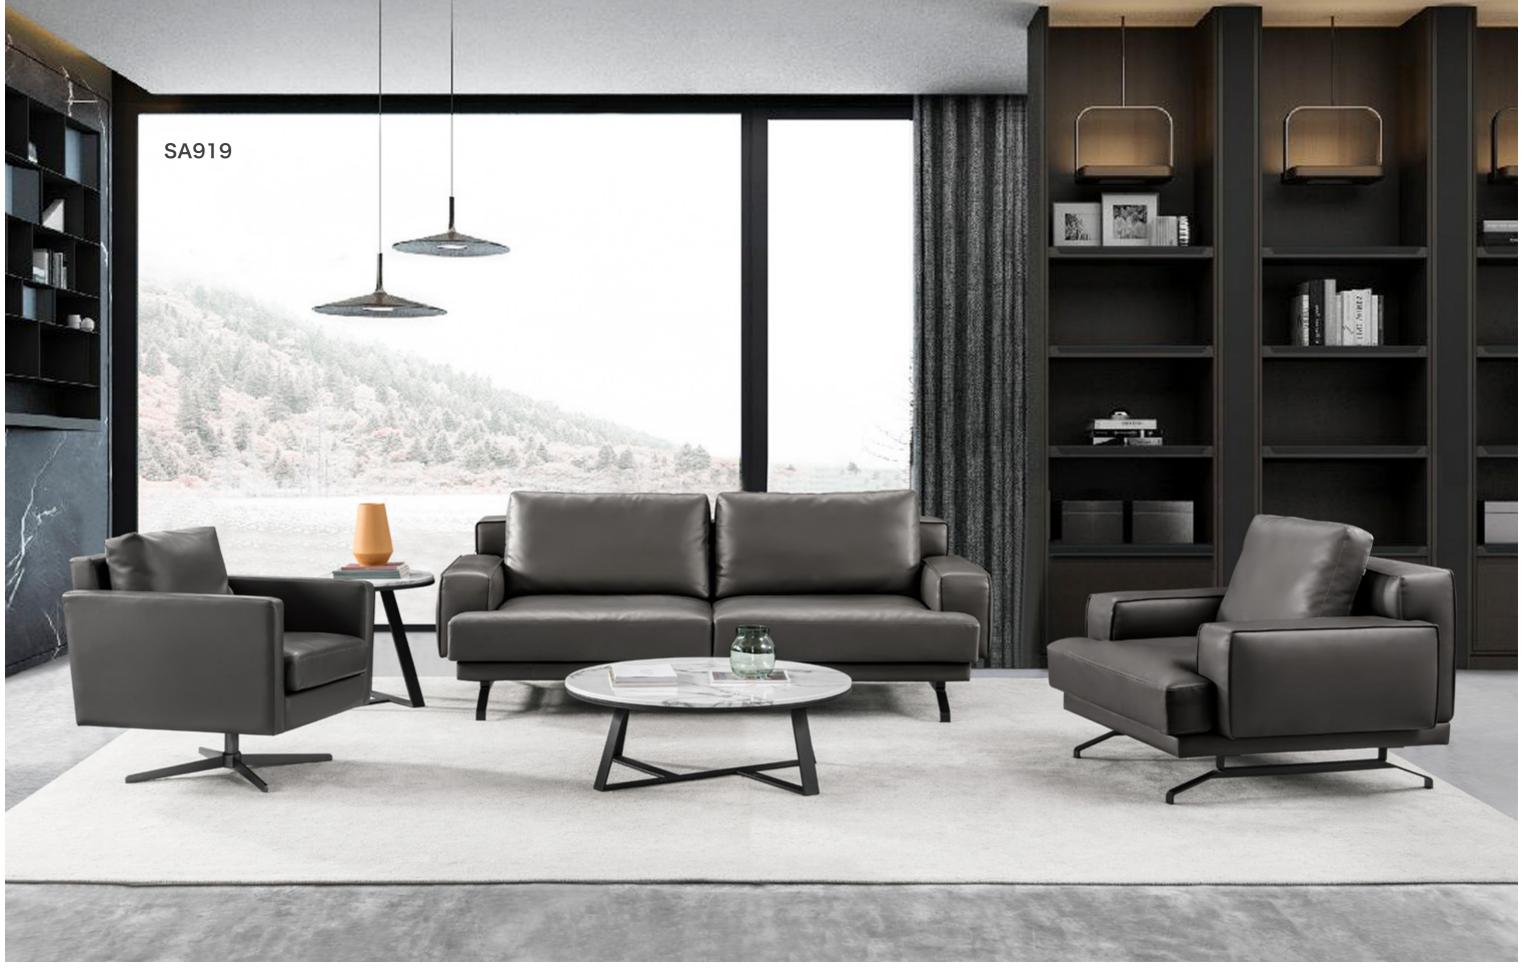

#### SA920

1 Seater Model: SA920.1 Size: 1080W\*880D\*800H\*430SH 3 Seater Model: SA920.3

**3 Seater** Model: SA919.3 Size: 2305W\*1080D\*750H\*460SH

# SA919

**1 Seater** Model: SA919.1 Size: 1040W\*1080D\*750H\*460SH