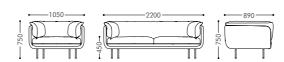

ly comfortable, clad in microfiber leather, with freestanding steel feet and vertical cushions.

# SA925









100 \_\_\_\_ 101

# Aida

SA916 sofa is hand-made, modern and comfortable polished metal leg and anti-allergic silk filling pad, which brings you a safer and more comfortable experience.











# SA916



1 Seater Model: SA916.1 Size: 1090W\*870D\*670H\*415SH 3 Seater Model: SA916.3 Size: 2260W\*870D\*670H\*415SH



# Winnie

An immediate impression is made with its wide padding and impressive form. Reminiscent of a luxurious lair, this sofa allows you to relax and immerse yourself in luxurious soft surroundings as you sink into it.











#### SA928

**1 Seater** Model: SA928.1 Size: 1050W\*890D\*750H\*450SH

**3 Seater** Model: SA928.3 Size: 2200W\*890D\*750H\*450SH





#### Ettore

Ettore sofa lies in its balanced proportions and various heights of perfect study, redesigned into a clever combination of aesthetics and ergonomics. Very soft and comfortable, making it well suited to almost any environment.







#### GA910

1 Seater Model: GA910.1 Size: 1210W\*980D\*640H\*450H 3 Seater Model: GA910.3 Size: 2350W\*980D\*640H\*450H





SA822.1 1130W\*880D\*825H\*430SH SA822.3 2245W\*880D\*825H\*430SH



SA815

SA815.1 1000W\*810D\*800H\*440SH SA815.3 2205W\*810D\*800H\*440SH



SA816

SA816.1 1200W\*1050D\*840H\*440SH SA816.3 2400W\*1050D\*840H\*440SH



GA902

GA902.1 1170W\*960D\*710H\*440SH GA902.3 2270W\*960D\*710H\*440SH



VIN VACUUM FULLIME

SA835

SA835.1 1250W\*900D\*700H\*400SH SA835.3 2200W\*900D\*700H\*400SH

# VIP RECEPTION SOFA

Listening