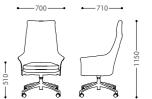

# <u>Celeste</u>

The thin structure wraps you when you sit down. There is also a practical aspect to simple design.

Model: SA266 Size: 700W\*710D\*1150H\*510SH