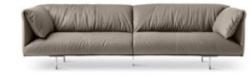

## Julep

The soft, wrapped shape is characteristic of this sofa. Influenced by the avant-garde movement of the 1950s, Julep derives its simplicity and grandeur from the contemporary romantic femininity. The upholstered seats look roomy and full, but convey a feeling of lightness, thanks to a hidden substrate that lifts the seat unwittingly from the floor. Their seductive appeal gives a different kind of comfort, making the Julep seating options well suited to public Spaces as well.