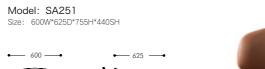

# GA238

Pure color is low-key and full of grace. Fashionable shape makes people bright, beautiful lines and strong sense of art.

Model: SA267 Size: 660W\*600D\*750H\*430SH