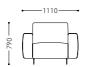

#### GA910

1 Seater Model: GA910.1 Size: 1210W\*980D\*640H\*450H 3 Seater Model: GA910.3 Size: 2350W\*980D\*640H\*450H

SA822.1 1130W\*880D\*825H\*430SH SA822.3 2245W\*880D\*825H\*430SH

SA815

SA815.1 1000W\*810D\*800H\*440SH SA815.3 2205W\*810D\*800H\*440SH