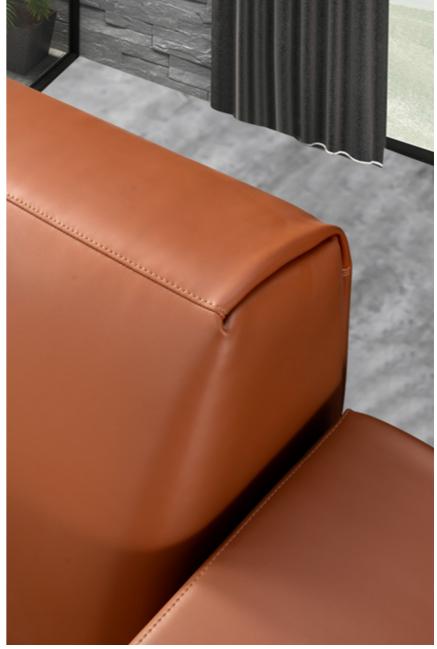

# GA908

GA908 fashionable temperament, elegant taste is the pronoun of GA908 leather sofa series. Simple and smooth line layout outlines the simplicity of Italy.

**3 Seater** Model: GA908.3 Size: 2240W\*940D\*790H\*430H