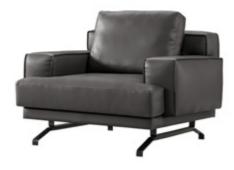

10D\*800H\*400SH



SA926 is a modernist style, as can be seen from the spatial structure, curves and huge cushions. The sofa is majestic and comfortable.

76 offer you the best options



# Get Back

The Get Back sofa is the product of an in-depth study of comfort. It has a very lightweight overall effect produced by the suspension frame and supported by simple feet. At the top, the cushions have unexpected depth. The cushions and back cushions are filled with soft fluff, providing an interesting contrast to the sculpted surface of the frame. Wide, spacious, open lines with sloping backrest promote relaxation.







#### SA920

1 Seater Model: SA920.1 Size: 1080W\*880D\*800H\*430SH 3 Seater Model: SA920.3







**3 Seater** Model: SA919.3 Size: 2305W\*1080D\*750H\*460SH

# SA919









**1 Seater** Model: SA919.1 Size: 1040W\*1080D\*750H\*460SH

# Mustique

The Mustique sofa is an expression of light, warm, relaxed creativity. A soft, floating island that seems to hover in midair. This highly modern modular sofa combines modern and classic styles and is very refined.



The seating system has comfortable lines and its structure can be enriched by hand weaving, thus giving the sofa an elegant scene.

1 Seater Model: SA922.1 Size: 1110W\*925D\*770H\*430SH 3 Seater Model: SA922.3 Size: 2300W\*925D\*770H\*430SH





SA922



Greene defines a relaxed and casual look with soft curves: structured yet soft cushions, slender feet, and an emphasis on attention to every



# **SA929**





**1 Seater** Model: SA929.1 Size: 1070W\*850D\*740H\*440SH



**3 Seater** Model: SA929.3 S