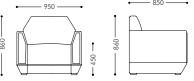

SA613

Model: SA613 Size: 1000W\*790D\*940H\*470SH

SA613 VIP reception sofa, traditional with a bit of modern sense, sofa with a small waist, increase the comfort of the waist of the human body, suitable for government agencies and other places.