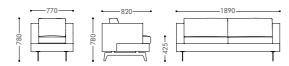

#### GA004

1 Seater Model: GA004.1
Size: 770W\*820D\*780H\*425SH

3 Seater Model: GA004.3
Size: 1890W\*820D\*780H\*425SH