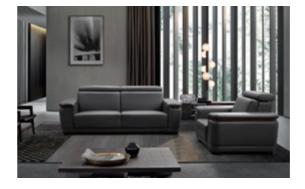

m. Reminiscent of a luxurious lair, this sofa allows you to relax and immerse yourself in luxurious soft surroundings as you sink into it.











#### SA928

**1 Seater** Model: SA928.1 Size: 1050W\*890D\*750H\*450SH

**3 Seater** Model: SA928.3 Size: 2200W\*890D\*750H\*450SH





#### Ettore

Ettore sofa lies in its balanced proportions and various heights of perfect study, redesigned into a clever combination of aesthetics and ergonomics. Very soft and comfortable, making it well suited to almost any environment.







#### GA910

1 Seater Model: GA910.1 Size: 1210W\*980D\*640H\*450H 3 Seater Model: GA910.3 Size: 2350W\*980D\*640H\*450H





SA822.1 1130W\*880D\*825H\*430SH SA822.3 2245W\*880D\*825H\*430SH



SA815

SA815.1 1000W\*810D\*800H\*440SH SA815.3 2205W\*810D\*800H\*440SH



SA816

SA816.1 1200W\*1050D\*840H\*440SH SA816.3 2400W\*1050D\*840H\*440SH



GA902

GA902.1 1170W\*960D\*710H\*440SH GA902.3 2270W\*960D\*710H\*440SH



VIN VACUUM FULLIME

SA835

SA835.1 1250W\*900D\*700H\*400SH SA835.3 2200W\*900D\*700H\*400SH

# VIP RECEPTION SOFA

Listening to the wordsof life silently, steps of times lightly, tasting theperfect space belong to you, then the heart belight-hearted.

The soft music isconvoluting in the broad room, the note which is mapped on theingenious floor cupboard pervades light flavor.



SA613

Model: SA613 Size: 1000W\*790D\*940H\*470SH



SA613 VIP reception sofa, traditional with a bit of modern sense, sofa with a small waist, increase the comfort of the waist of the human body, suitable for government agencies and other places.



110 \_\_\