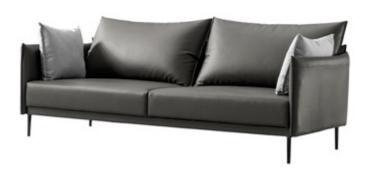

#### GA004

1 Seater Model: GA004.1
Size: 770W\*820D\*780H\*425SH

3 Seater Model: GA004.3
Size: 1890W\*820D\*780H\*425SH