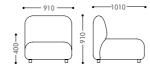

#### SA315

1 Seater Model: SA315.1 Size: 960W\*890D\*700H\*400SH 3 Seater Model: SA315.3

Model: SA315.1 Size: 910W\*1010D\*910H\*400SH

SA315.1 560W\*660D\*700H\*400SH 1 Seater w/o armrest 1 Seater w/ high back w/o armrest SA315.1 910W\*1010D\*910H\*400SH 2 Seater w/o armrest SA315.2 1110W\*660D\*700H\*400SH Little Stool SA315 560W\*560D\*400H Square Stool SA315 910W\*910D\*430SH SA315.2 1110W\*560D\*400H Long Stool