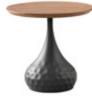

# SA621

L Shape Sofa Model: SA621 Size: 2630W\*1420D\*790H\*440SH

Model: SA269 Size: 460W\*550D\*840H\*450SH

Model: BD001 Size: 2280W\*1940D\*980H

# **SA269**

128

Do not add redundant modification of the simple design, to the restaurant simple atmosphere texture. Cortical wrap, make exterior line becomes clean and neat, pure and fresh natural aesthetic feeling, do not need to sensationalism and delicate, this is good existence.