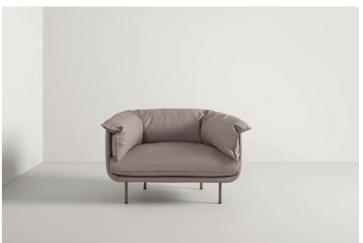

The SA262 has a molded cotton frame. Ideal for reading and relaxation. Its simple circular design and ultra-soft Maya fabric provide soft comfort.

Model: SA262 Size: 810W\*840D\*720H\*370SH

Modify the chair support legs with a swing base. The different areas are divided by sewing thread, so that the head, neck, arms and buttocks are properly taken care of to meet various postures.