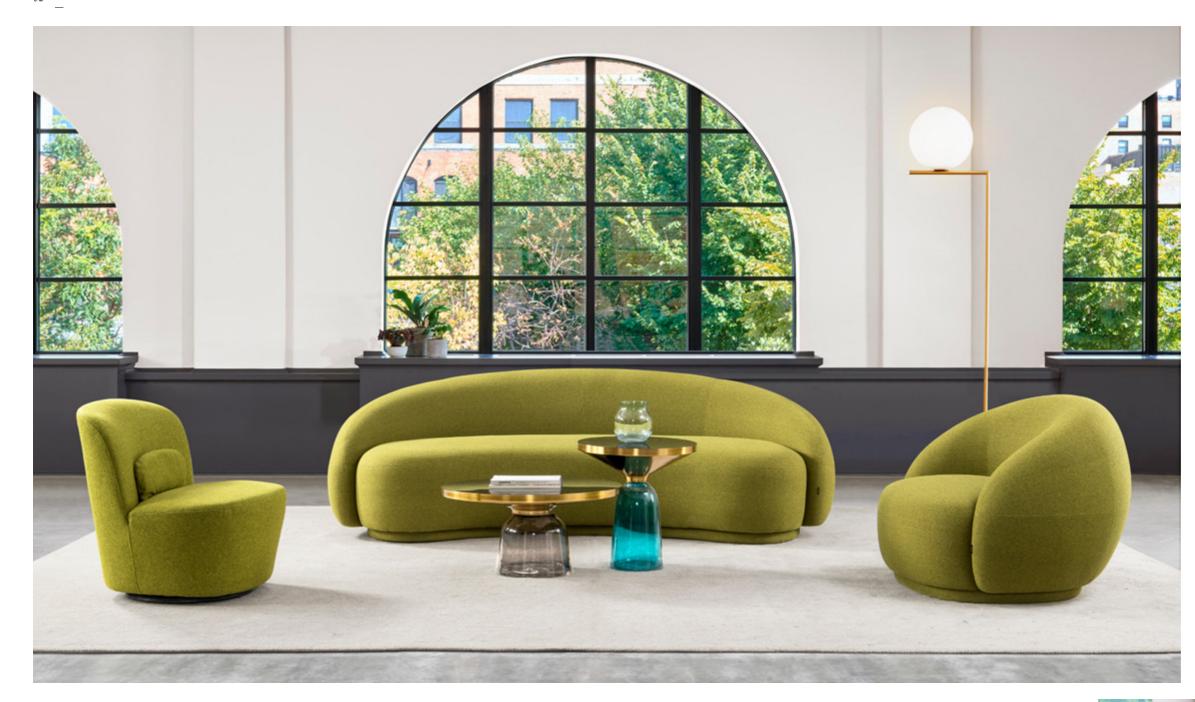

## Julep

The soft, wrapped shape is characteristic of this sofa. Influenced by the avant-garde movement of the 1950s, Julep derives its simplicity and grandeur from the contemporary romantic femininity. The upholstered seats look roomy and full, but convey a feeling of lightness, thanks to a hidden substrate that lifts the seat unwittingly from the floor. Their seductive appeal gives a different kind of comfort, making the Julep seating options well suited to public Spaces as well.