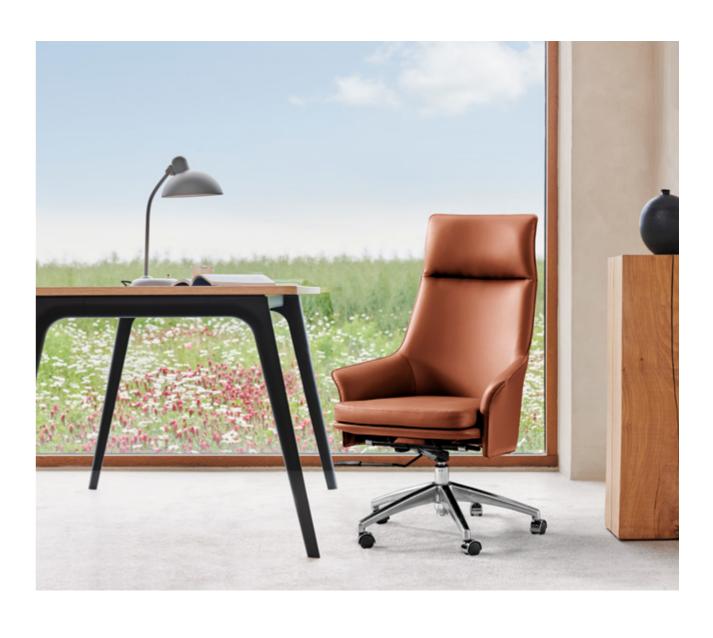

# <u>Celeste</u>

The thin structure wraps you when you sit down. There is also a practical aspect to simple design.

Model: SA266 Size: 700W\*710D\*1150H\*510SH