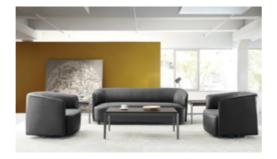

## Julep

The soft, wrapped shape is characteristic of this sofa. Influenced by the avant-garde movement of the 1950s, Julep derives its simplicity and grandeur from the contemporary romantic femininity. The upholstered seats look roomy and full, but convey a feeling of lightness, thanks to a hidden substrate that lifts the seat unwittingly from the floor. Their seductive appeal gives a different kind of comfort, making the Julep seating options well suited to public Spaces as well.