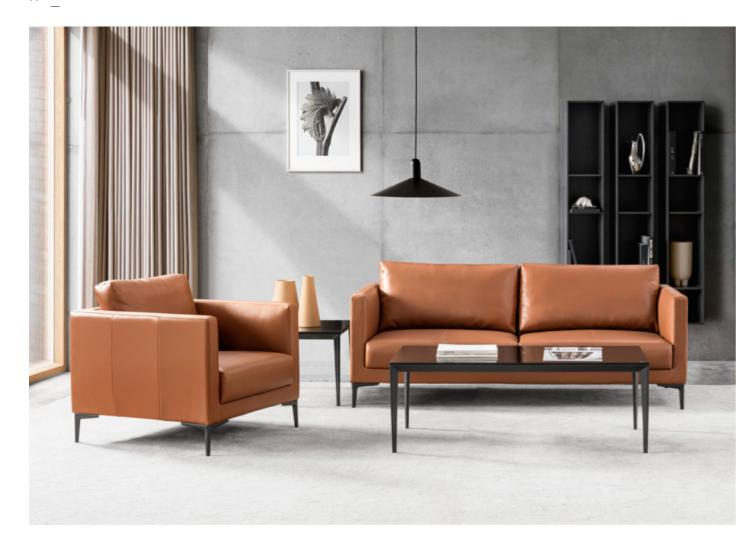

feels very soft after actual experience. This apparent contradiction at first appears to make the SA625 all the more attractive. With its curved surface and straight frame, and its tiny legs that flutter outward, the whole shape fits the user like a taut sail. The inside of the sofa is a very soft filling material, with obvious cushioning effect.



Inspired by the design of medieval Italian furniture, the three-legged chair is ideally suited to be the center of attention. Its striking tripod silhouette is modern and luxurious.





#### SA625

**1 Seater** Model: SA625.1 Size: 1000W\*900D\*725H\*440SH

**3 Seater** Model: SA625.3 Size: 2000W\*900D\*725H\*440SH

#### SA629

1 Seater Model: SA629.1 Size: 700W\*730D\*745H\*440SH 3 Seater Model: SA629.3 Size: 1810W\*730D\*745H\*440SH

5.0





#### **SA627**

1 Seater Model: SA627.1 Size: 785W\*830D\*780H\*410SH 3 Seater Model: SA627.3 Size: 1870W\*830D\*780H\*410SH



# Rolf Benz JOLA

Composed of flexible elements that seamlessly fit together, "With Figura, we have successfully brought the traditional sofa into the 21st century, bringing modern technology and craftsmanship together to create a design that is both soft and fluid, that can be comfortably integrated and elegantly viewed, hopefully for generations to come.



# Figura

Composed of flexible elements that seamlessly fit together, "With Figura, we have successfully brought the traditional sofa into the 21st century, bringing modern technology and craftsmanship together to create a design that is both soft and fluid, that can be comfortably integrated and elegantly