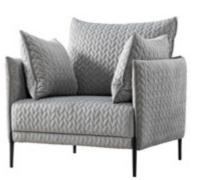

#### GA004

1 Seater Model: GA004.1
Size: 770W\*820D\*780H\*425SH

3 Seater Model: GA004.3
Size: 1890W\*820D\*780H\*425SH