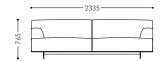

# SM002

三人位 Model: SM002.3 Size: 2335W\*985D\*765D\*450H

The concept of simplicity and practicality comes together. The exterior is clean and elegant, with deep seats and a soft interior. The silhouette has an elegant and timeless expression, with lines that cross-reference the shape on the side of the curved handrail.