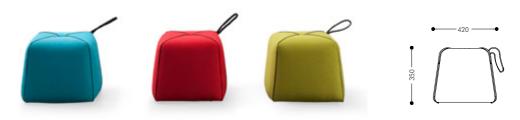

## Ball Chair

Interesting, exploratory, curious and childlike
The colorful balloons floating in the air are filled with everyone's childhood interest, exploration and curiosity. The Swedish national treasure design combination CKR takes balloon as the design proposition. It integrates the full, light and interesting image of a balloon, presents it in the way of super-round bag, wide inner rack and slender legs, and gives you a full sense of juvenile.