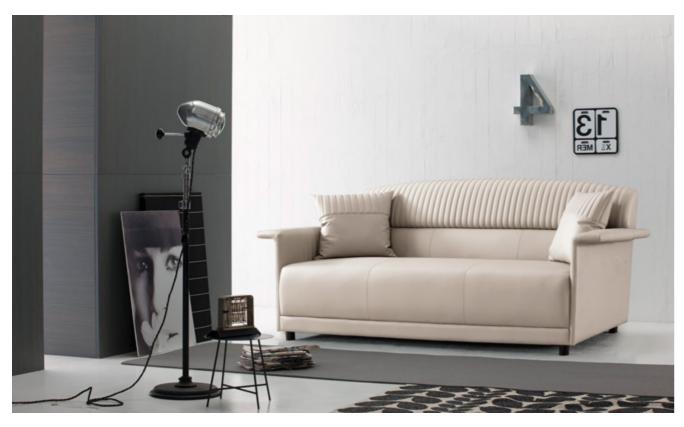

## Marta

Luxury and simplicity are just forms. What we pursue is a more free attitude towards life and a more comfortable living space. Strictly choose good hardware, the force is even and stable, the foot frame can rotate freely, send out calm and powerful gas field. Selected fine cloth art, soft and delicate texture, wear-resistant wrinkle resistance.

\_ 13

Model: SA268 Size: 760W\*840D\*910H\*380SH

Model: SA260 Size: 665W\*690D\*740H\*400SH

The SA260 has a molded cotton frame. It combines the elegance of traditional elements without lack of comfort. It can be mainly supported in public areas and open office places.