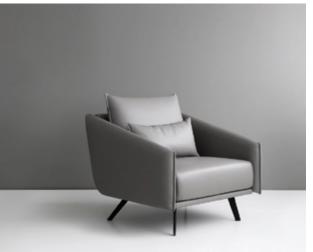

# **SA620**

It's like a suit that covers the internal structure of innovation. An astonishing design that reflects timelessness and adds a spirit of innovation.

**3 Seater** Model: SA620.3 Size: 1920W\*840D\*850H\*440SH

**1 Seater** Model: SA620.1 Size: 760W\*840D\*850H\*440SH