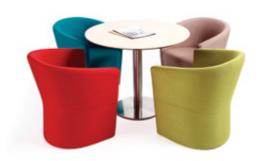

## Ball Chair

Interesting, exploratory, curious and childlike
The colorful balloons floating in the air are filled with everyone's childhood interest, exploration and curiosity. The Swedish national treasure design combination CKR takes balloon as the design proposition. It integrates the full, light and interesting image of a balloon, presents it in the way of super-round bag, wide inner rack and slender legs, and gives you a full sense of juvenile.