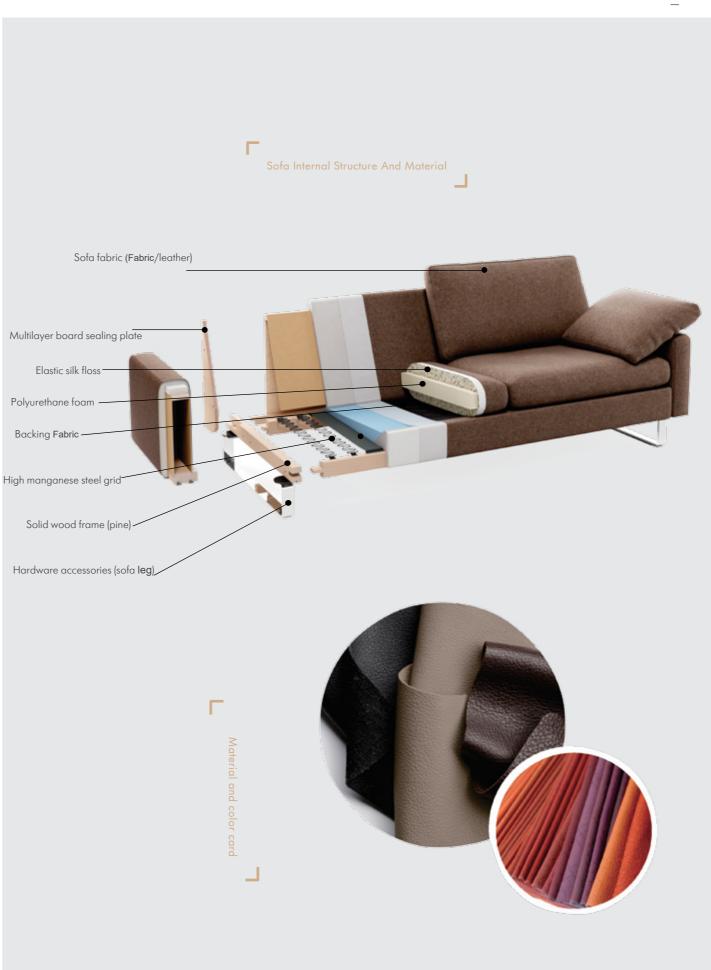

00D\*450H (mm)













CJ207

450\*H550 (mm)

QT101-16 ∮ 800\*H750 (mm)

QT101-25 ∮ 800\*H750 (mm)

CJ235-3 ∮ 600W\*500H (mm)

CJ235-2 600W\*600D\*420H (mm)

CJ235-1 1200W\*600D\*420H (mm)













QT102 800W\*800D\*750H (mm)

CJ208-1 600W\*600D\*410H (mm)

CJ208-2 1200W\*600D\*410H (mm)

CJ236 500W\*300D\*600H (mm)

CJ237 1200W\*600D\*420H (mm)

CJ229 1300\*700\*400 (mm)







CJ232 1300W\*700D\*420H (mm)

CJ231-1 § 750W\*440H (mm)

CJ231-2 § 580W\*520H (mm)







CJ225-2 § 500W\*550H (mm)

CJ225-1

∮ 1000W\*420H (mm)

CJ233 § 420W\*550H (mm)









CJ223-1 

500W\*500H (mm)

CJ223-2 § 500W\*445H (mm)

CJ223-3 § 800W\*390H (mm)

CJ217 800W\*800D\*450H (mm)









CJ226-1 § 500W\*530H (mm)

CJ226-2 § 750W\*360H (mm)

CJ221 500W\*400D\*580H (mm)

CJ215 680W\*480D\*550H (mm)



134 \_





Category: Fabric series D8 Weight: 395g/m Content: 100%PL













Red

C-BY204

Champagne

C-BY207 Dark Blue

D-BY801 D-BY802
Light Grey Dark Grey

Category: Fabric series C3 Weight: 265G/M Content: 65%PL 35%LI



C-BY303

Grey







Category: Fabric series D10 Weight: 335G/M2 Content: 100%P







Category: Fabric series D9 Weight: 180g/m Content: 100%PL



B-BY1004 Light Blue







B-BY1005

Dark Blue

D-BY902

Cherry Pink

D-BY807

Orange





B-BY1003 Dark Red

D-BY903 Light Green

D-BY904 Grey

B-BY1001 Grey

B-BY1002 Dark Green

C-BY306