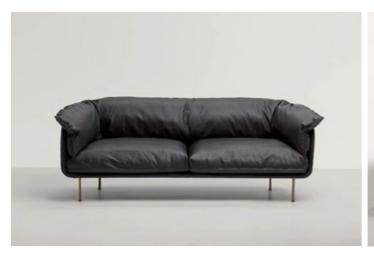

# Get Back

The Get Back sofa is the product of an in-depth study of comfort. It has a very lightweight overall effect produced by the suspension frame and supported by simple feet. At the top, the cushions have unexpected depth. The cushions and back cushions are filled with soft fluff, providing an interesting contrast to the sculpted surface of the frame. Wide, spacious, open lines with sloping backrest promote relaxation.

# Get Back

The Get Back sofa is the product of a thorough study of comfort. It has a very lightweight overall effect created by a floating frame and supported by simple feet. At the top, the cushions have unexpected depth. The seat and back cushions are filled with soft fluff and provide an interesting contrast to the sculpted surface of the frame. Wide, capacious, open line, inclined back of a chair can promote relax