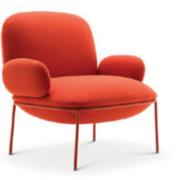

# COAST

SA239 Coastal Recreation Chair is a reclining chair with tubular polished steel or chrome frame. Its features are that the seat and backrest are made of a double density saddle leather and the cushion is made of leather or cloth to increase comfort and softness.