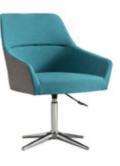

# COAST

SA239 Coastal Recreation Chair is a reclining chair with tubular polished steel or chrome frame. Its features are that the seat and backrest are made of a double density saddle leather and the cushion is made of leather or cloth to increase comfort and softness.