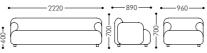

#### SA315

1 Seater Model: SA315.1 Size: 960W\*890D\*700H\*400SH 3 Seater Model: SA315.3

Model: SA315.1 Size: 910W\*1010D\*910H\*400SH

SA315.1 560W\*660D\*700H\*400SH 1 Seater w/o armrest 1 Seater w/ high back w/o armrest SA315.1 910W\*1010D\*910H\*400SH 2 Seater w/o armrest SA315.2 1110W\*660D\*700H\*400SH Little Stool SA315 560W\*560D\*400H Square Stool SA315 910W\*910D\*430SH SA315.2 1110W\*560D\*400H Long Stool