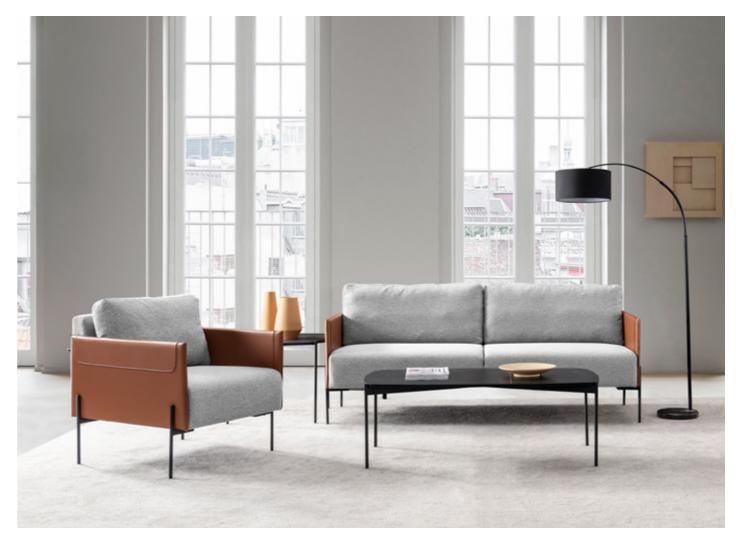

# **SA618**

The SA618's low, slim armrests and back create a soft impression, and the refined appearance is combined with the detail on the armrests. It's very dignified and elegant.

1 Seater Model: SA618.1 Size: 910W\*770D\*800H\*390SH
3 Seater Model: SA618.3 Size: 1950W\*770D\*800H\*390SH

# **SA628**

Light and thin is its main feature, low-key and do not break luxury. Simple and elegant appearance. Comfortable seat, bring you high quality of life enjoyment.

**1 Seater** Model: SA628.1 Size: 710W\*840D\*780H\*430SH

**3 Seater** Model: SA628.3 Size: 1910W\*840D\*780H\*430SH