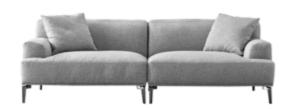

# SA621

L Shape Sofa Model: SA621 Size: 2630W\*1420D\*790H\*440SH

Model: SA269 Size: 460W\*550D\*840H\*450SH

Model: BD001 Size: 2280W\*1940D\*980H