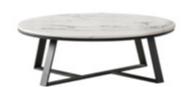

CJ202 800W\*800D\*450H (mm)

CJ203 1100W\*600D\*450H (mm)

CJ201-16 ∮ 800\*H450 (mm)

CJ214-2 1200W\*600D\*450H (mm)















CJ201-25 ∮ 800\*H450 (mm)

CJ206 ∮ 450\*H550 (mm)

CJ205-16 ∮ 800\*H430 (mm)

CJ213-1 605W\*605D\*450H (mm)

CJ214-1

600W\*600D\*450H (mm)

CJ213-2 1210W\*605D\*450H (mm)

CJ210-2 1200W\*600D\*450H (mm)













CJ207

450\*H550 (mm)

QT101-16 ∮ 800\*H750 (mm)

QT101-25 ∮ 800\*H750 (mm)

CJ235-3 ∮ 600W\*500H (mm)

CJ235-2 600W\*600D\*420H (mm)

CJ235-1 1200W\*600D\*420H (mm)













QT102 800W\*800D\*750H (mm)

CJ208-1 600W\*600D\*410H (mm)

CJ208-2 1200W\*600D\*410H (mm)

CJ236 500W\*300D\*600H (mm)

CJ237 1200W\*600D\*420H (mm)

CJ229 1300\*700\*400 (mm)







CJ232 1300W\*700D\*420H (mm)

CJ231-1 § 750W\*440H (mm)

CJ231-2 § 580W\*520H (mm)







CJ225-2 § 500W\*550H (mm)

CJ225-1

∮ 1000W\*420H (mm)

CJ233 § 420W\*550H (mm)









CJ223-1 

500W\*500H (mm)

CJ223-2 § 500W\*445H (mm)

CJ223-3 § 800W\*390H (mm)

CJ217 800W\*800D\*450H (mm)









CJ226-1 § 500W\*530H (mm)

CJ226-2 § 750W\*360H (mm)

CJ221 500W\*400D\*580H (mm)

CJ215 680W\*480D\*550H (mm)



134 \_





Category: Fabric series D8 Weight: 395g/m Content: 100%PL













Red

C-BY204

Champagne

C-BY207 Dark Blue

D-BY801 D-BY802
Light Grey Dark Grey

Category: Fabric series C3 Weight: 265G/M Content: 65%PL 35%LI



C-BY303

Grey







Category: Fabric series D10 Weight: 335G/M2 Content: 100%P







Category: Fabric series D9 Weight: 180g/m Content: 100%PL



B-BY1004 Light Blue







B-BY1005

Dark Blue

D-BY902

Cherry Pink

D-BY807

Orange





B-BY1