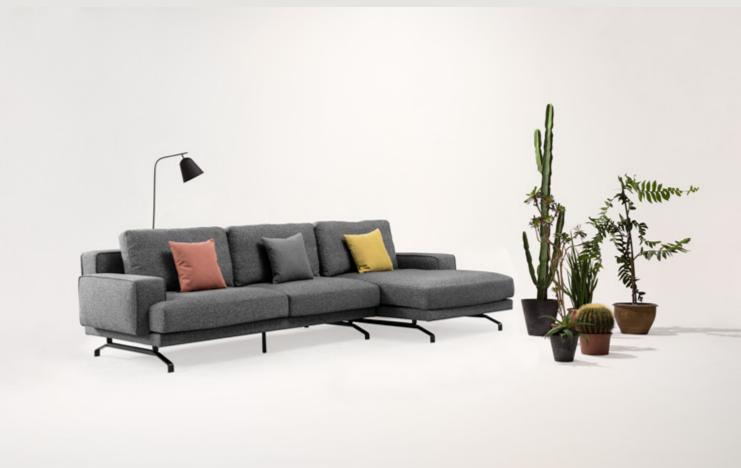

## Join

Join needs to make the boundary between home and public space increasingly difficult to see. After all, warmth, comfort and beauty are the most sought-after qualities at home, whether in the living room or the waiting room.

Considering both practicability and comfort, the unique and humanized structure makes people completely indulge in leisure and entertainment time without any fatigue.