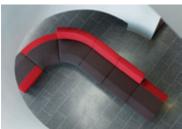

## Julep

The soft, wrapped shape is characteristic of this sofa. Influenced by the avant-garde movement of the 1950s, Julep derives its simplicity and grandeur from the contemporary romantic femininity. The upholstered seats look roomy and full, but convey a feeling of lightness, thanks to a hidden substrate that lifts the seat unwittingly from the floor. Their seductive appeal gives a different kind of comfort, making the Julep seating options well suited to public Spaces as well.