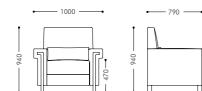

SA613

Model: SA613 Size: 1000W\*790D\*940H\*470SH

SA613 VIP reception sofa, traditional with a bit of modern sense, sofa with a small waist, increase the comfort of the waist of the human body, suitable for government agencies and other places.