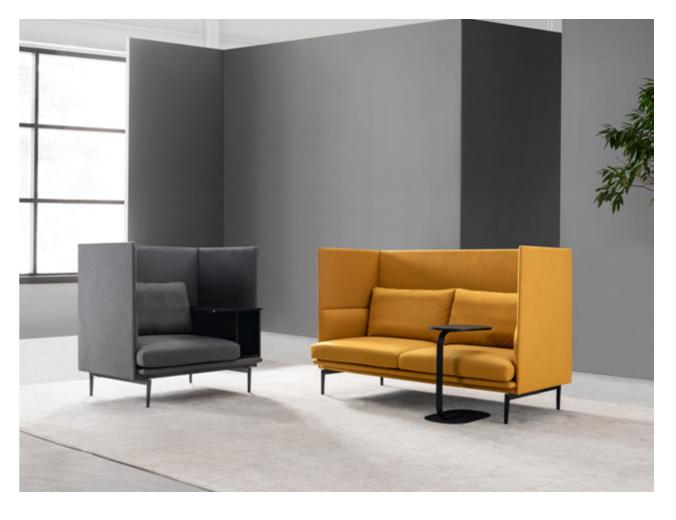

oard gives people a sense of easy office.



Model: SA311 Size: 1750W\*650D\*780H\*450SH



What it creates is the presentation of the so-called "sense of quality" and "atmosphere". It tells not only the existence of an object, but also the story and moving interaction with users in space. Careful observation of the sofa is so smooth, meticulous and full of vitality, because the craftsman's soul behind it can not be made by machinery. Come on.





# Outline

GA006 sofa has excellent comfort and leisure. The outside of the sofa has exquisite and elegant pins and feet with beautiful appearance. The surface is high-grade PU leather, white spray metal foot.



#### SA621

**1 Seater** Model: SA621.1 Size: 1100W\*820D\*1135H\*440SH

**3 Seater** Model: SA621.3 Size: 1700W\*820D\*1135H\*440SH



// 1



40 \_



**2 Seater** Model: GA006.2 Size: 1360W\*650D\*850H\*450SH





GA006 sofa has excellent comfort and leisure. The outside of the sofa has exquisite and elegant pins and feet with beautiful appearance. The surface is high-grade PU leather, white spray metal foot.

42 offer you the best options



Telephone Booth SA329 880W\*730D\*1070H



# SA329

Suitable for public places, good effect of sound gathering.











#### SA315

1 Seater Model: SA315.1 Size: 960W\*890D\*700H\*400SH 3 Seater Model: SA315.3





Model: SA315.1 Size: 910W\*1010D\*910H\*400SH









SA315.1 560W\*660D\*700H\*400SH 1 Seater w/o armrest 1 Seater w/ high back w/o armrest SA315.1 910W\*1010D\*910H\*400SH 2 Seater w/o armrest SA315.2 1110W\*660D\*700H\*400SH Little Stool SA315 560W\*560D\*400H S