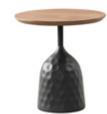

# SA621

L Shape Sofa Model: SA621 Size: 2630W\*1420D\*790H\*440SH

Model: SA269 Size: 460W\*550D\*840H\*450SH

Model: BD001 Size: 2280W\*1940D\*980H

# **SA269**

128

Do not add redundant modification of the simple design, to the restaurant simple atmosphere texture. Cortical wrap, make exterior line becomes clean and neat, pure and fresh natural aesthetic feeling, do not need to sensationalism and delicate, this is good existence.