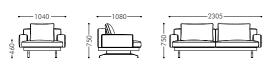

#### SA920

1 Seater Model: SA920.1 Size: 1080W\*880D\*800H\*430SH 3 Seater Model: SA920.3

**3 Seater** Model: SA919.3 Size: 2305W\*1080D\*750H\*460SH

# SA919

**1 Seater** Model: SA919.1 Size: 1040W\*1080D\*750H\*460SH