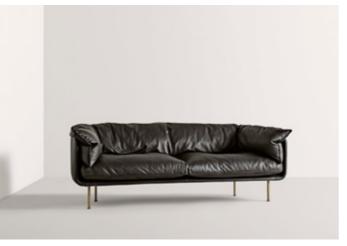

# Get Back

The Get Back sofa is the product of an in-depth study of comfort. It has a very lightweight overall effect produced by the suspension frame and supported by simple feet. At the top, the cushions have unexpected depth. The cushions and back cushions are filled with soft fluff, providing an interesting contrast to the sculpted surface of the frame. Wide, spacious, open lines with sloping backrest promote relaxation.

# Get Back

The Get Back sofa is the product of a thorough study of comfort. It has a very lightweight overall effect created by a floating frame and supported by simple feet. At the top, the cushions have unexpected depth. The seat and back cushions are filled with soft fluff and provide an interesting contrast to the sculpted surface of the frame. Wide, capacious, open line, inclined back of a chair can promote relax