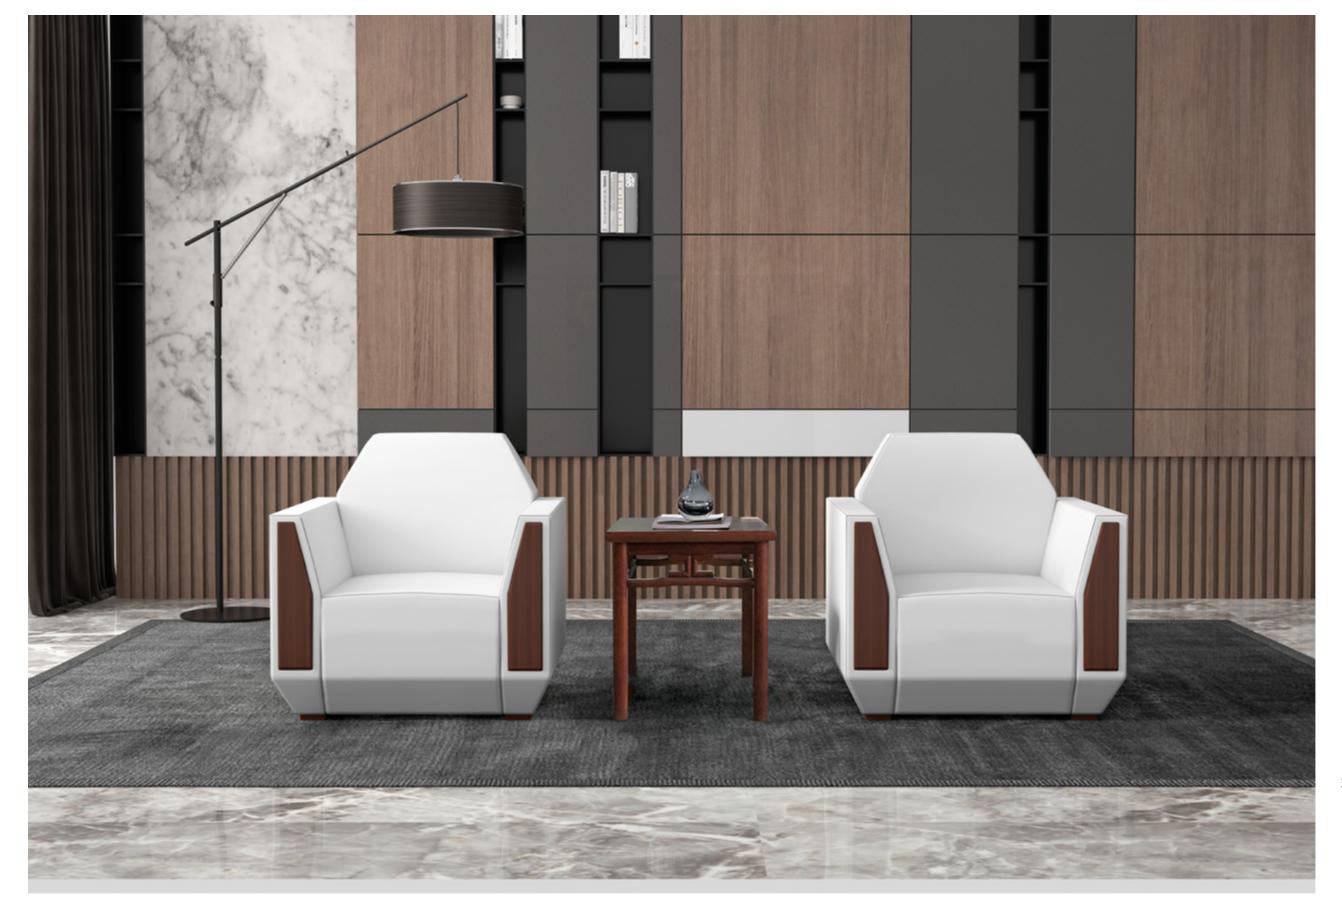

# VIP RECEPTION SOFA

Listening to the wordsof life silently, steps of times lightly, tasting theperfect space belong to you, then the heart belight-hearted.

The soft music isconvoluting in the broad room, the note which is mapped on theingenious floor cupboard pervades light flavor.

SA613

Model: SA613 Size: 1000W\*790D\*940H\*470SH

SA613 VIP reception sofa, traditional with a bit of modern sense, sofa with a small waist, increase the comfort of the waist of the human body, suitable for government agencies and other places.

110 \_\_\_\_\_ 111

SA612

Model: SA612 Size: 950W\*850D\*860H\*450SH

SA612, a VIP reception sofa, applies the design elements of straight-line section. The front view combines the right outline with the oblique line; the side also has the oblique shape under the seat, which not only tightens the shape visually, but also makes the experiencer's legs more comfortable posture.