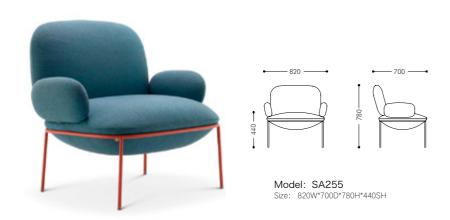

# <u>Doze</u>

Vibrant lines and backrest, armrest folding and hugging seat design, with good comfort and modern sense.

SA253 820W\*840D\*765H\*470SH

GA230 770W\*840D\*780H\*450SH

SA256 565W\*520D\*755H\*450SH