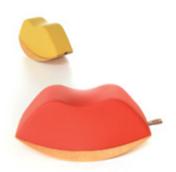

# Lips

Lip stools are mainly used in public places, children's playgrounds and other places with strong personality.