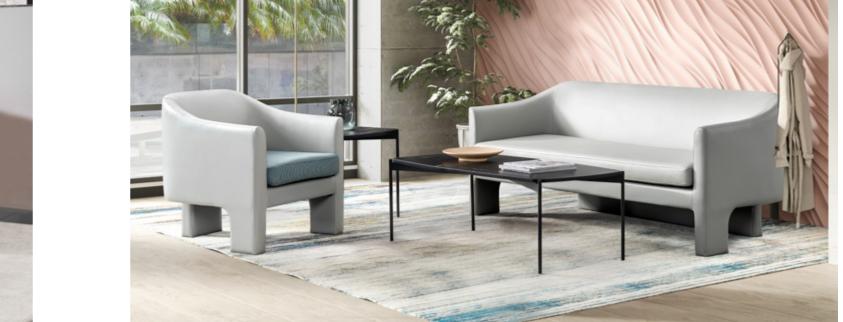

to have artistic breath more.



#### GA010

1 Seater Model: GA010.1 Size: 850W\*870D\*760H\*430SH 3 Seater Model: GA010.3 Size: 1820W\*870D\*760H\*430SH



SA625 contains a generous and decent design concept. It looks tight on the surface of the product, but it feels very soft after actual experience. This apparent contradiction at first appears to make the SA625 all the more attractive. With its curved surface and straight frame, and its tiny legs that flutter outward, the whole shape fits the user like a taut sail. The inside of the sofa is a very soft filling material, with obvious cushioning effect.



Inspired by the design of medieval Italian furniture, the three-legged chair is ideally suited to be the center of attention. Its striking tripod silhouette is modern and luxurious.





#### SA625

**1 Seater** Model: SA625.1 Size: 1000W\*900D\*725H\*440SH

**3 Seater** Model: SA625.3 Size: 2000W\*900D\*725H\*440SH

#### SA629

1 Seater Model: SA629.1 Size: 700W\*730D\*745H\*440SH 3 Seater Model: SA629.3 Size: 1810W\*730D\*745H\*440SH

5.0





#### **SA627**

1 Seater Model: SA627.1 Size: 785W\*830D\*780H\*410SH 3 Seater Model: SA627.3 Size: 1870W\*830D\*780H\*410SH



# Rolf Benz JOLA

Composed of flexible elements that seamlessly fit together, "With Figura, we have successfully brought the traditional sofa into the 21st century, bringing modern technology and craftsmanship together to create a design that is both soft and fluid, that can be comfortably integrated and elegantly viewed, hopefully for generations to come.



# Figura

Composed of flexible elements that