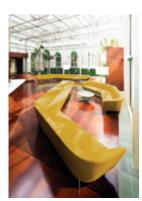

# Mustique

The Mustique sofa is an expression of light, warm, relaxed creativity. A soft, floating island that seems to hover in midair.

This highly modern modular sofa combines modern and classic styles and is very refined.