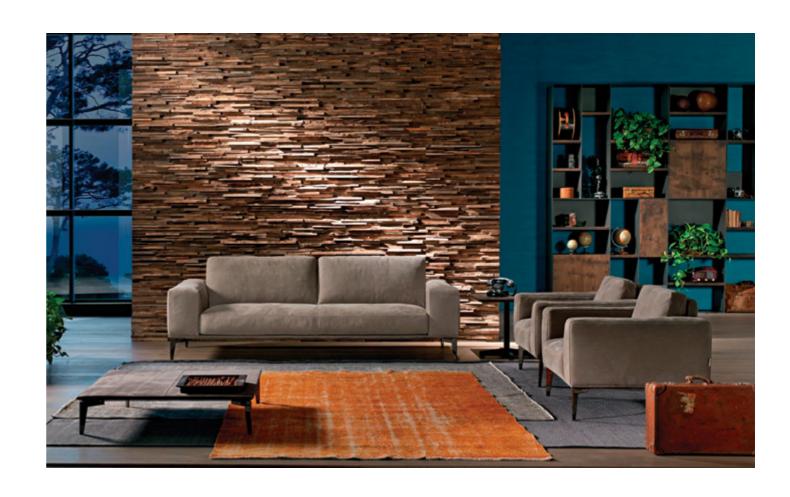

# Aida

SA916 sofa is hand-made, modern and comfortable polished metal leg and anti-allergic silk filling pad, which brings you a safer and more comfortable experience.

# SA916

1 Seater Model: SA916.1 Size: 1090W\*870D\*670H\*415SH 3 Seater Model: SA916.3 Size: 2260W\*870D\*670H\*415SH