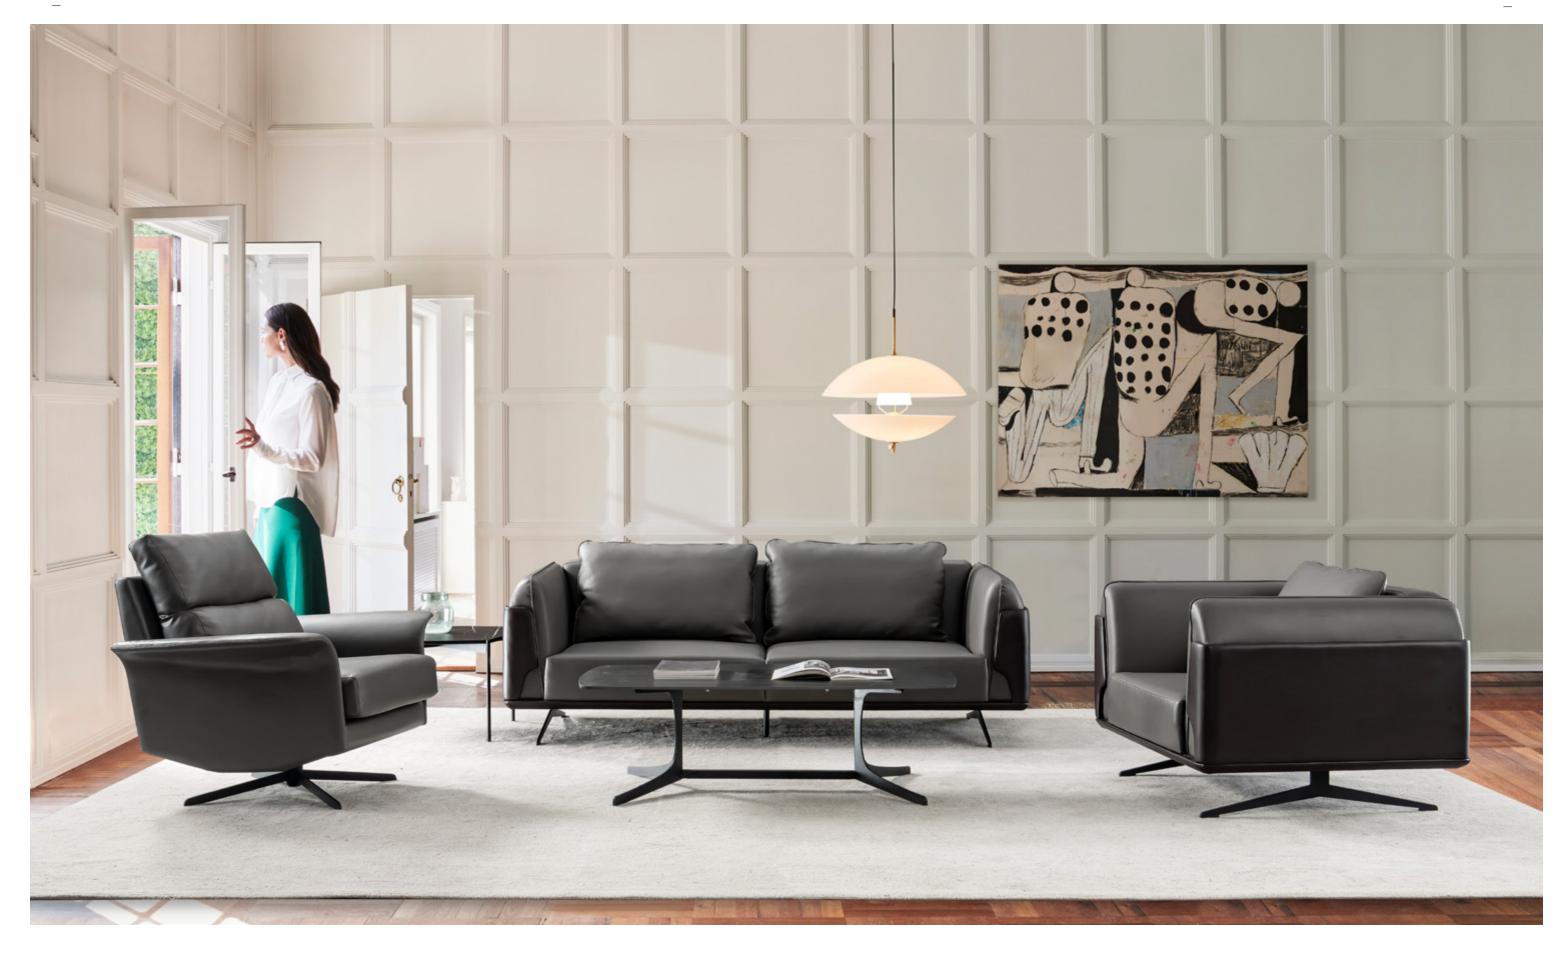

#### SA602

**1 Seater** Model: SA602.1 Size: 785W\*800D\*790H\*420SH

**3 Seater** Model: SA602.3 Size: 1930W\*800D\*790H\*420SH

GA002.1 1100W\*810D\*780H\*405SH GA002.3 2100W\*810D\*780H\*405SH

SA621

\$A621.1 820W\*820D\*790H\*440SH \$A621.3 1890W\*820D\*790H\*440SH