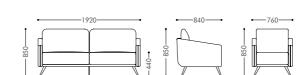

# **SA620**

It's like a suit that covers the internal structure of innovation. An astonishing design that reflects timelessness and adds a spirit of innovation.

**3 Seater** Model: SA620.3 Size: 1920W\*840D\*850H\*440SH

**1 Seater** Model: SA620.1 Size: 760W\*840D\*850H\*440SH