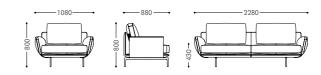

#### SA920

1 Seater Model: SA920.1 Size: 1080W\*880D\*800H\*430SH 3 Seater Model: SA920.3

**3 Seater** Model: SA919.3 Size: 2305W\*1080D\*750H\*460SH