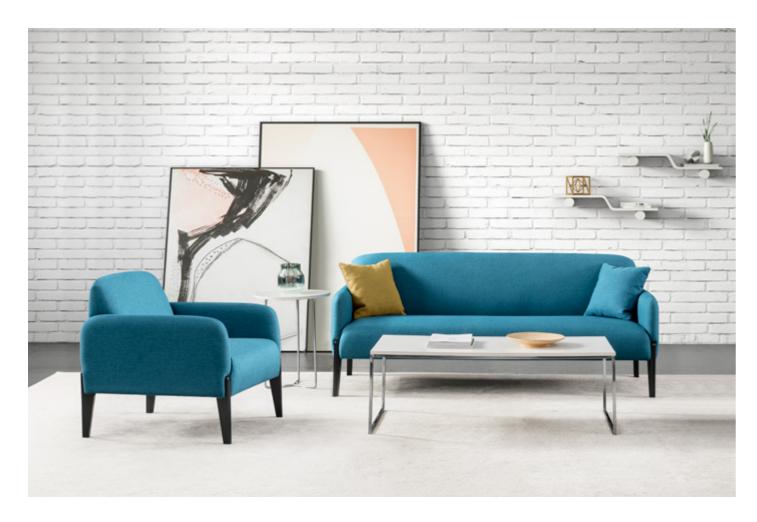

#### SA623

**1 Seater** Model: SA623.1 Size: 735W\*755D\*775H\*430SH

2 Seater Model: SA623.2 Size: 1400W\*755D\*775H\*430SH

**3 Seater** Model: SA623.3 Size: 1900W\*755D\*775H\*430SH