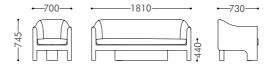

#### SA629

1 Seater Model: SA629.1 Size: 700W\*730D\*745H\*440SH 3 Seater Model: SA629.3 Size: 1810W\*730D\*745H\*440SH

5.0