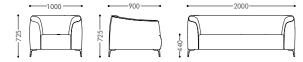

#### GA010

1 Seater Model: GA010.1 Size: 850W\*870D\*760H\*430SH 3 Seater Model: GA010.3 Size: 1820W\*870D\*760H\*430SH

SA625 contains a generous and decent design concept. It looks tight on the surface of the product, but it feels very soft after actual experience. This apparent contradiction at first appears to make the SA625 all the more attractive. With its curved surface and straight frame, and its tiny legs that flutter outward, the whole shape fits the user like a taut sail. The inside of the sofa is a very soft filling material, with obvious cushioning effect.

#### SA625

**1 Seater** Model: SA625.1 Size: 1000W\*900D\*725H\*440SH

**3 Seater** Model: SA625.3 Size: 2000W\*900D\*725H\*440SH