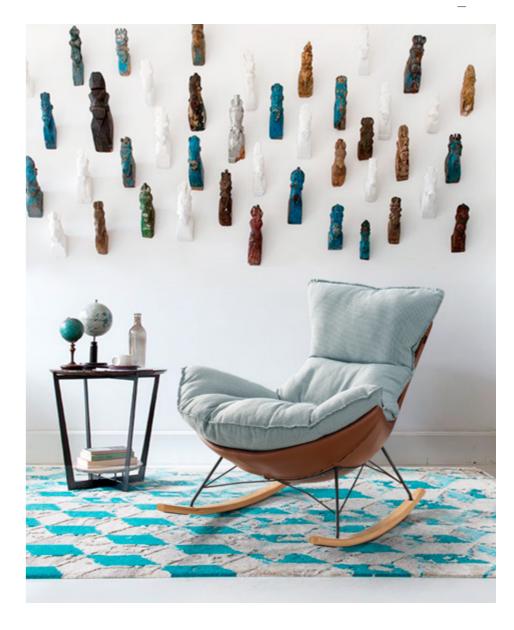

orms. What we pursue is a more free attitude towards life and a more comfortable living space. Strictly choose good hardware, the force is even and stable, the foot frame can rotate freely, send out calm and powerful gas field. Selected fine cloth art, soft and delicate texture, wear-resistant wrinkle resistance.





\_ 13

Model: SA268 Size: 760W\*840D\*910H\*380SH



Model: SA260 Size: 665W\*690D\*740H\*400SH





The SA260 has a molded cotton frame. It combines the elegance of traditional elements without lack of comfort. It can be mainly supported in public areas and open office places.

The SA262 has a molded cotton frame. Ideal for reading and relaxation. Its simple circular design and ultra-soft Maya fabric provide soft comfort.





Model: SA262 Size: 810W\*840D\*720H\*370SH







Modify the chair support legs with a swing base. The different areas are divided by sewing thread, so that the head, neck, arms and buttocks are properly taken care of to meet various postures.



Model: SA270 Size: 1060W\*910D\*860H\*520SH



# Le Club

A design prototype is reinterpreted in a modern way, inspired by the abundance of hidden club armchairs from the last century. The comfort and execution quality of the armchairs are not compromised, reducing the weight of the shapes and materials.



Model: SA259 Size: 950W\*870D\*680H\*335SH



Larzia



20





## Ball Chair

Interesting, exploratory, curious and childlike
The colorful balloons floating in the air are filled with everyone's childhood interest, exploration and curiosity. The Swedish national treasure design combination