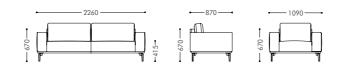

# SA916

1 Seater Model: SA916.1 Size: 1090W\*870D\*670H\*415SH 3 Seater Model: SA916.3 Size: 2260W\*870D\*670H\*415SH