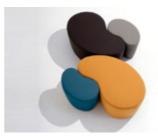

## Ball Chair

Interesting, exploratory, curious and childlike
The colorful balloons floating in the air are filled with everyone's childhood interest, exploration and curiosity. The Swedish national treasure design combination CKR takes balloon as the design proposition. It integrates the full, light and interesting image of a balloon, presents it in the way of super-round bag, wide inner rack and slender legs, and gives you a full sense of juvenile.