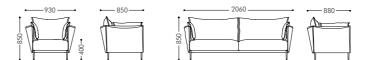

# SA630

**1 Seater** Model: SA630.1 Size: 930W\*850D\*850H\*400SH

**3 Seater** Model: SA630.3 Size: 2060W\*880D\*850H\*400SH