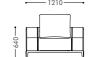

#### GA910

1 Seater Model: GA910.1 Size: 1210W\*980D\*640H\*450H 3 Seater Model: GA910.3 Size: 2350W\*980D\*640H\*450H

SA822.1 1130W\*880D\*825H\*430SH SA822.3 2245W\*880D\*825H\*430SH

SA815

SA815.1 1000W\*810D\*800H\*440SH SA815.3 2205W\*810D\*800H\*440SH