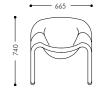

\_ 13

Model: SA268 Size: 760W\*840D\*910H\*380SH

Model: SA260 Size: 665W\*690D\*740H\*400SH

The SA260 has a molded cotton frame. It combines the elegance of traditional elements without lack of comfort. It can be mainly supported in public areas and open office places.