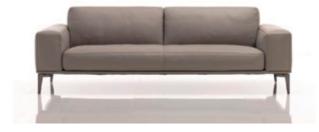

\_ 13

Model: SA268 Size: 760W\*840D\*910H\*380SH

Model: SA260 Size: 665W\*690D\*740H\*400SH

The SA260 has a molded cotton frame. It combines the elegance of traditional elements without lack of comfort. It can be mainly supported in public areas and open office places.