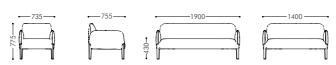

#### SA623

**1 Seater** Model: SA623.1 Size: 735W\*755D\*775H\*430SH

2 Seater Model: SA623.2 Size: 1400W\*755D\*775H\*430SH

**3 Seater** Model: SA623.3 Size: 1900W\*755D\*775H\*430SH