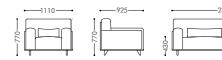

# Le Club

A design prototype is reinterpreted in a modern way, inspired by the abundance of hidden club armchairs from the last century. The comfort and execution quality of the armchairs are not compromised, reducing the weight of the shapes and materials.

Model: SA259 Size: 950W\*870D\*680H\*335SH

Larzia

20