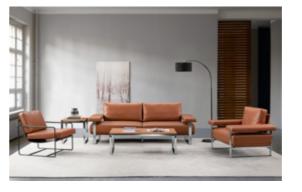

*415SH 3 Seater Model: SA916.3 Size: 2260W\*870D\*670H\*415SH



# Winnie

An immediate impression is made with its wide padding and impressive form. Reminiscent of a luxurious lair, this sofa allows you to relax and immerse yourself in luxurious soft surroundings as you sink into it.











#### SA928

**1 Seater** Model: SA928.1 Size: 1050W\*890D\*750H\*450SH

**3 Seater** Model: SA928.3 Size: 2200W\*890D\*750H\*450SH





#### Ettore

Ettore sofa lies in its balanced proportions and various heights of perfect study, redesigned into a clever combination of aesthetics and ergonomics. Very soft and comfortable, making it well suited to almost any environment.







#### GA910

1 Seater Model: GA910.1 Size: 1210W\*980D\*640H\*450H 3 Seater Model: GA910.3 Size: 2350W\*980D\*640H\*450H





SA822.1 1130W\*880D\*825H\*430SH SA822.3 2245W\*880D\*825H\*430SH



SA815

SA815.1 1000W\*810D\*800H\*440SH SA815.3 2205W\*810D\*800H\*440SH



SA816

SA816.1 1200W\*1050D\*840H\*440SH SA816.3 2400W\*1050D\*840H\*440SH



GA902

GA902.1 1170W\*960D\*710H\*440SH GA902.3 2270W\*960D\*710H\*440SH



VIN VACUUM FULLIME

SA835

SA835.1 1250W\*900D\*700H\*400SH SA835.3 2200W\*900D\*700H\*400SH

# VIP RECEPTION SOFA

Listening to the wordsof life silently, steps of times lightly, tasting theperfect space belong to you, then the heart belight-hearted.

The soft music isconvoluting in the broad room, the note which is mapped on theingenious floor cupboard pervades light flavor.



SA613

Model: SA613 Size: 1000W\*790D\*940H\*470SH



SA613 VIP reception sofa, traditional with a bit of modern s