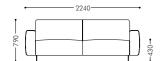

# GA908

GA908 fashionable temperament, elegant taste is the pronoun of GA908 leather sofa series. Simple and smooth line layout outlines the simplicity of Italy.

**3 Seater** Model: GA908.3 Size: 2240W\*940D\*790H\*430H

**1 Seater** Model: GA908.1 Size: 1110W\*940D\*790H\*430H