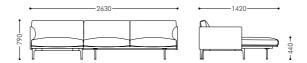

# SA621

L Shape Sofa Model: SA621 Size: 2630W\*1420D\*790H\*440SH

Model: SA269 Size: 460W\*550D\*840H\*450SH

Model: BD001 Size: 2280W\*1940D\*980H