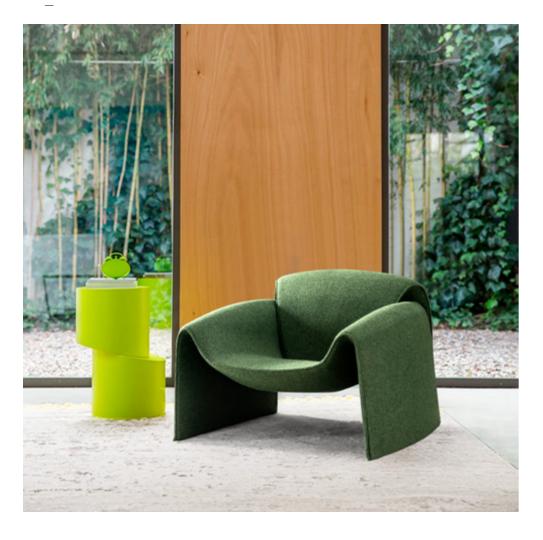

oth art, soft and delicate texture, wear-resistant wrinkle resistance.





\_ 13

Model: SA268 Size: 760W\*840D\*910H\*380SH



Model: SA260 Size: 665W\*690D\*740H\*400SH





The SA260 has a molded cotton frame. It combines the elegance of traditional elements without lack of comfort. It can be mainly supported in public areas and open office places.

The SA262 has a molded cotton frame. Ideal for reading and relaxation. Its simple circular design and ultra-soft Maya fabric provide soft comfort.





Model: SA262 Size: 810W\*840D\*720H\*370SH







Modify the chair support legs with a swing base. The different areas are divided by sewing thread, so that the head, neck, arms and buttocks are properly taken care of to meet various postures.



Model: SA270 Size: 1060W\*910D\*860H\*520SH



# Le Club

A design prototype is reinterpreted in a modern way, inspired by the abundance of hidden club armchairs from the last century. The comfort and execution quality of the armchairs are not compromised, reducing the weight of the shapes and materials.



Model: SA259 Size: 950W\*870D\*680H\*335SH



Larzia



20





## Ball Chair

Interesting, exploratory, curious and childlike
The colorful balloons floating in the air are filled with everyone's childhood interest, exploration and curiosity. The Swedish national treasure design combination CKR takes balloon as the design proposition. It integrates the full, light and interesting image of a balloon, presents it in the way of super-round bag, wide inner rack and slender legs, and gives you a full sense of juvenile.







# COAST