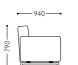

#### GA905

**1 Seater** Model: GA905.1 Size: 1065W\*880D\*755H\*410SH

3 Seater Model: GA905.3 Size: 2200W\*880D\*755H\*410SH

**3 Seater** Model: SA925.3 Size: 2070W\*900D\*860H\*450SH

**1 Seater** Model: SA925.1 Size: 920W\*900D\*860H\*450SH