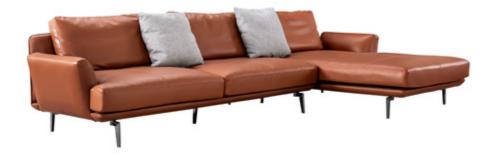

fa with a small waist, increase the comfort of the waist of the human body, suitable for government agencies and other places.



110 \_\_\_\_\_ 111





SA612

Model: SA612 Size: 950W\*850D\*860H\*450SH

SA612, a VIP reception sofa, applies the design elements of straight-line section. The front view combines the right outline with the oblique line; the side also has the oblique shape under the seat, which not only tightens the shape visually, but also makes the experiencer's legs more comfortable posture.

# CIVILIAN SOFA

Listening to the wordsof life silently, steps of times lightly, tasting theperfect space belong to you, then the heart belight-hearted.

The soft music isconvoluting in the broad room, the note which is mapped on theingenious floor cupboard pervades light flavor.









# Get Back

The Get Back sofa is the product of a thorough study of comfort. It has a very lightweight overall effect created by a floating frame and supported by simple feet. At the top, the cushions have unexpected depth. The seat and back cushions are filled with soft fluff and provide an interesting contrast to the sculpted surface of the frame. Wide, capacious, open line, inclined back of a chair can promote relax





L型 Model: SA920 Size: 3120W\*1630D\*800H\*430SH









# Mustique

The Mustique sofa is an expression of light, warm, relaxed creativity. A soft, floating island that seems to hover in midair.

This highly modern modular sofa combines modern and classic styles and is very refined.





#### SA919

L型组合 Model: SA919 Size: 3140W\*1565D\*750H\*460SH 124 \_\_\_\_\_ 12