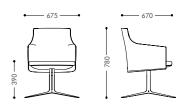

Model: GA238 Size: 675W\*670D\*780H\*390SH

# GA238

Pure color is low-key and full of grace. Fashionable shape makes people bright, beautiful lines and strong sense of art.

Model: SA267 Size: 660W\*600D\*750H\*430SH