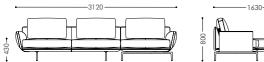

with a small waist, increase the comfort of the waist of the human body, suitable for government agencies and other places.



110 \_\_\_\_\_ 111





SA612

Model: SA612 Size: 950W\*850D\*860H\*450SH

SA612, a VIP reception sofa, applies the design elements of straight-line section. The front view combines the right outline with the oblique line; the side also has the oblique shape under the seat, which not only tightens the shape visually, but also makes the experiencer's legs more comfortable posture.

# CIVILIAN SOFA

Listening to the wordsof life silently, steps of times lightly, tasting theperfect space belong to you, then the heart belight-hearted.

The soft music isconvoluting in the broad room, the note which is mapped on theingenious floor cupboard pervades light flavor.









# Get Back

The Get Back sofa is the product of a thorough study of comfort. It has a very lightweight overall effect created by a floating frame and supported by simple feet. At the top, the cushions have unexpected depth. The seat and back cushions are filled with soft fluff and provide an interesting contrast to the sculpted surface of the frame. Wide, capacious, open line, inclined back of a chair can promote relax





L型 Model: SA920 Size: 3120W\*1630D\*800H\*430SH









# Mustique

The Mustique sofa is an expression of light, warm, relaxed creativity. A soft, floating island that seems to hover in midair.

This highly modern modular sofa combines modern and classic styles and is very refined.





#### SA919

L型组合 Model: SA919 Size: 3140W\*1565D\*750H\*460SH 124 \_\_\_\_\_ 125