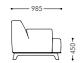

# SM002

三人位 Model: SM002.3 Size: 2335W\*985D\*765D\*450H

The concept of simplicity and practicality comes together. The exterior is clean and elegant, with deep seats and a soft interior. The silhouette has an elegant and timeless expression, with lines that cross-reference the shape on the side of the curved handrail.